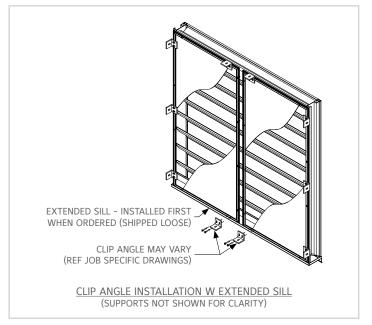

### **ASSEMBLY PROCEDURE:**

- 1. If you ordered installation angles, it will come in a kit that includes clip angles, fasteners etc.,
- 2. Refer to shop drawings to determine set back of clip angles on jamb/head/sill in relation to wall.(If shop drawings were requested).
- 3. Measure set back distance of clip angles from wall and drill holes into wall as needed.
- 4. Attach clip angles to wall with substrate fasteners. (Substrate fasteners not provided by Reliable).
- 5. Place louver section into opening.
- 6. Shim around louver perimeter to provide proper clearance/deduct as mentioned in shop drawings. (If shop drawings were requested)
- 7. Once clearance specifications are met, use holes provided in clip angle to drill pilot holes in jamb.
- 8. Fasten clip angles to jambs with fasteners as provided by Reliable (Ship loose kit).
- 9. Refer to shop drawings to attach clips at HVBS & mullion suppports (If shop drawings were requested).
- 10. Notch the continuous Clip angle as needed to fit them in between the supports.
- 11. If extended sill is ordered, please place a bead of caulk between the opening & sill (Caulk supplied by others).