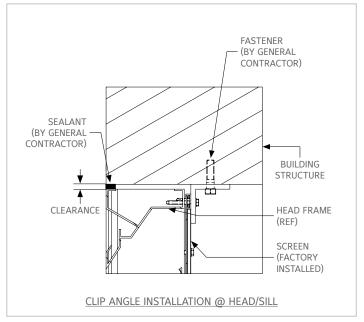

### **ASSEMBLY PROCEDURE:**

- 1. If you ordered installation angles, it will come in a kit that includes clip angles, fasteners etc.,
- 2. Refer to shop drawings to determine set back of clip angles on jamb/head/sill in relation to wall.(If shop drawings were requested).
- 3. Measure set back distance of clip angles from wall and drill holes into wall as needed.
- 4. Attach clip angles to wall with substrate fasteners. (Substrate fasteners not provided by Reliable).
- 5. Place louver section into opening.
- 6. Shim around louver perimeter to provide proper clearance/deduct as mentioned in shop drawings. (If shop drawings were requested)
- 7. Once clearance specifications are met, use holes provided in clip angle to drill pilot holes in jamb.
- 8. Fasten clip angles to jambs with fasteners as provided by Reliable (Ship loose kit).
- 9. Refer to shop drawings to attach clips at HVBS & mullion suppports (If shop drawings were requested).
- 10. Notch the continuous Clip angle as needed to fit them in between the supports.
- 11. If extended sill is ordered, please place a bead of caulk between the opening & sill (Caulk supplied by others).