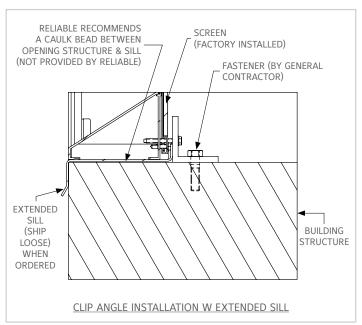

### **ASSEMBLY PROCEDURE:**

- 1. If you ordered installation angles, it will come in a kit that includes clip angles, fasteners etc.,
- 2. Refer to shop drawings to determine set back of clip angles on jamb/head/sill in relation to wall.(If shop drawings were requested).
- 3. Measure set back distance of clip angles from wall and drill holes into wall as needed.
- 4. Attach clip angles to wall with substrate fasteners. (Substrate fasteners not provided by Reliable).
- 5. Place louver section into opening.
- 6. Shim around louver perimeter to provide proper clearance/deduct as mentioned in shop drawings. (If shop drawings were requested)
- 7. Once clearance specifications are met, use holes provided in clip angle to drill pilot holes in jamb.
- 8. Fasten clip angles to jambs with fasteners as provided by Reliable (Ship loose kit).
- 9. Refer to shop drawings to attach clips at HVBS & mullion suppports (If shop drawings were requested).
- 10. Notch the continuous Clip angle as needed to fit them in between the supports.
- 11. If extended sill is ordered, please place a bead of caulk between the opening & sill (Caulk supplied by others).