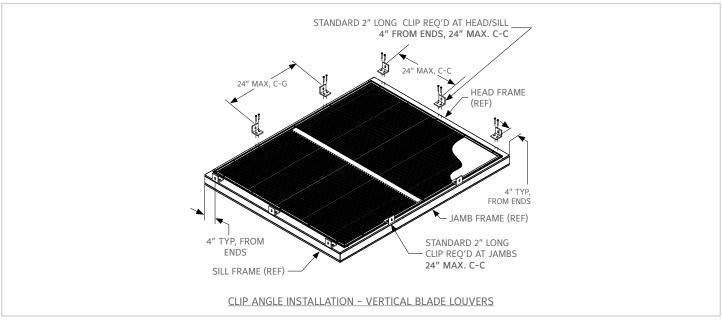

### **ASSEMBLY PROCEDURE:**

- 1. If you ordered installation angles, it will come in a kit that includes clip angles, fasteners etc.,
- 2. Refer to shop drawings to determine set back of clip angles on jamb/head/sill in relation to wall.(If shop drawings were requested).
- 3. Measure set back distance of clip angles from wall and drill holes into wall as needed.
- 4. Attach clip angles to wall with substrate fasteners. (Substrate fasteners not provided by Reliable).
- 5. Place louver section into opening.
- 6. Shim around louver perimeter to provide proper clearance/deduct as mentioned in shop drawings. (If shop drawings were requested)
- 7. Once clearance specifications are met, use holes provided in clip angle to drill pilot holes in jamb.
- 8. Fasten clip angles to jambs with fasteners as provided by Reliable (Ship loose kit).
- 9. Refer to shop drawings to attach clips at HVBS & mullion suppports (If shop drawings were requested).
- 10. Notch the continuous Clip angle as needed to fit them in between the supports.
- 11. If extended sill is ordered, please place a bead of caulk between the opening & sill (Caulk supplied by others).

## **INSTALLATION DETAILS**

| ITEM #                             | DESCRIPTION                                      | QTY. | PART #    | MATERIAL     |
|------------------------------------|--------------------------------------------------|------|-----------|--------------|
| SHIP LOOSE PARTS (SQUARE BALLOONS) |                                                  |      |           |              |
| 1                                  | CLIP ANG 2 X 2 X 1/4 X 2" LG W/2 .25 X .63 SLOTS | -    | 360502443 | 6063-T6 ALUM |
| 2                                  | CLIP ANG 2 X 2 X 1/4 (6" LG PUNCHED)             | -    | 360502825 | 6063-T6 ALUM |
| 3                                  | ANG 2 X 2 X .25 X CONT.                          | -    | 341396M00 | 6063-T6 ALUM |
| 4                                  | SCR 10 X 1.5 HWH TEK                             | -    | 380430830 | 410/ZC       |