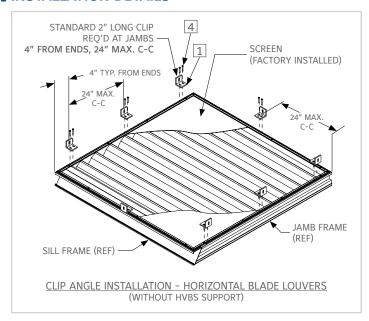

### **ASSEMBLY PROCEDURE:**

- 1. If you ordered installation angles, it will come in a kit that includes clip angles, fasteners etc.,
- 2. Refer to shop drawings to determine set back of clip angles on jamb/head/sill in relation to wall.(If shop drawings were requested).
- 3. Measure set back distance of clip angles from wall and drill holes into wall as needed.
- 4. Attach clip angles to wall with substrate fasteners. (Substrate fasteners not provided by Reliable).
- 5. Place louver section into opening.
- 6. Shim around louver perimeter to provide proper clearance/deduct as mentioned in shop drawings. (If shop drawings were requested)
- 7. Once clearance specifications are met, use holes provided in clip angle to drill pilot holes in jamb.
- 8. Fasten clip angles to jambs with fasteners as provided by Reliable (Ship loose kit).
- 9. Refer to shop drawings to attach clips at HVBS & mullion suppports (If shop drawings were requested).
- 10. Notch the continuous Clip angle as needed to fit them in between the supports.
- 11. If extended sill is ordered, please place a bead of caulk between the opening & sill (Caulk supplied by others).

## **INSTALLATION DETAILS**

| ITEM #                             | DESCRIPTION                                      | QTY. | PART #    | MATERIAL     |
|------------------------------------|--------------------------------------------------|------|-----------|--------------|
| SHIP LOOSE PARTS (SQUARE BALLOONS) |                                                  |      |           |              |
| 1                                  | CLIP ANG 2 X 2 X 1/4 X 2" LG W/2 .25 X .63 SLOTS | -    | 360502443 | 6063-T6 ALUM |
| 2                                  | CLIP ANG 2 X 2 X 1/4 (6" LG PUNCHED)             | -    | 360502825 | 6063-T6 ALUM |
| 3                                  | ANG 2 X 2 X .25 X CONT.                          | -    | 341396M00 | 6063-T6 ALUM |
| 4                                  | SCR 10 X 1.5 HWH TEK                             | -    | 380430830 | 410/ZC       |