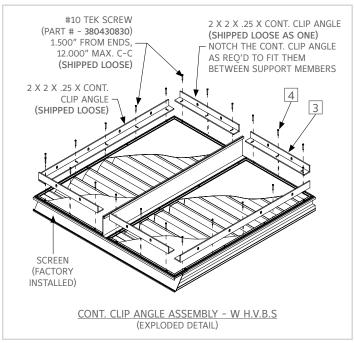

### **ASSEMBLY PROCEDURE:**

- 1. If you ordered installation angles, it will come in a kit that includes clip angles, fasteners etc.,
- 2. Refer to shop drawings to determine set back of clip angles on jamb/head/sill in relation to wall.(If shop drawings were requested).
- 3. Measure set back distance of clip angles from wall and drill holes into wall as needed.
- 4. Attach clip angles to wall with substrate fasteners. (Substrate fasteners not provided by Reliable).
- 5. Place louver section into opening.
- 6. Shim around louver perimeter to provide proper clearance/deduct as mentioned in shop drawings. (If shop drawings were requested)
- 7. Once clearance specifications are met, use holes provided in clip angle to drill pilot holes in jamb.
- 8. Fasten clip angles to jambs with fasteners as provided by Reliable (Ship loose kit).
- 9. Refer to shop drawings to attach clips at HVBS & mullion suppports (If shop drawings were requested).
- 10. Notch the continuous Clip angle as needed to fit them in between the supports.
- 11. If extended sill is ordered, please place a bead of caulk between the opening & sill (Caulk supplied by others).

## **INSTALLATION DETAILS**

| ITEM #                             | DESCRIPTION                                      | QTY. | PART #    | MATERIAL     |
|------------------------------------|--------------------------------------------------|------|-----------|--------------|
| SHIP LOOSE PARTS (SQUARE BALLOONS) |                                                  |      |           |              |
| 1                                  | CLIP ANG 2 X 2 X 1/4 X 2" LG W/2 .25 X .63 SLOTS | -    | 360502443 | 6063-T6 ALUM |
| 2                                  | CLIP ANG 2 X 2 X 1/4 (6" LG PUNCHED)             | -    | 360502825 | 6063-T6 ALUM |
| 3                                  | ANG 2 X 2 X .25 X CONT.                          | -    | 341396M00 | 6063-T6 ALUM |
| 4                                  | SCR 10 X 1.5 HWH TEK                             | -    | 380430830 | 410/ZC       |

#### CONTINUOUS CLIP ANGLE INSTALLATION DETAIL