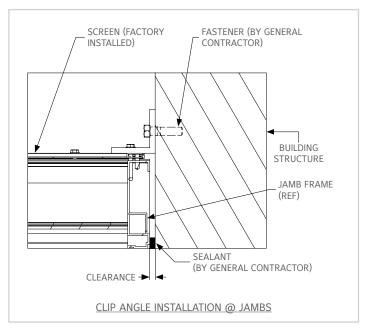

### **ASSEMBLY PROCEDURE:**

- 1. If you ordered installation angles, it will come in a kit that includes clip angles, fasteners etc.,
- 2. Refer to shop drawings to determine set back of clip angles on jamb/head/sill in relation to wall.(If shop drawings were requested).
- 3. Measure set back distance of clip angles from wall and drill holes into wall as needed.
- 4. Attach clip angles to wall with substrate fasteners. (Substrate fasteners not provided by Reliable).
- 5. Place louver section into opening.
- 6. Shim around louver perimeter to provide proper clearance/deduct as mentioned in shop drawings. (If shop drawings were requested)
- 7. Once clearance specifications are met, use holes provided in clip angle to drill pilot holes in jamb.
- 8. Fasten clip angles to jambs with fasteners as provided by Reliable (Ship loose kit).
- 9. Refer to shop drawings to attach clips at HVBS & mullion suppports (If shop drawings were requested).
- 10. Notch the continuous Clip angle as needed to fit them in between the supports.
- 11. If extended sill is ordered, please place a bead of caulk between the opening & sill (Caulk supplied by others).

## **INSTALLATION DETAILS**

| ITEM #                             | DESCRIPTION                                      | QTY. | PART #    | MATERIAL     |
|------------------------------------|--------------------------------------------------|------|-----------|--------------|
| SHIP LOOSE PARTS (SQUARE BALLOONS) |                                                  |      |           |              |
| 1                                  | CLIP ANG 2 X 2 X 1/4 X 2" LG W/2 .25 X .63 SLOTS | -    | 360502443 | 6063-T6 ALUM |
| 2                                  | CLIP ANG 2 X 2 X 1/4 (6" LG PUNCHED)             | -    | 360502825 | 6063-T6 ALUM |
| 3                                  | ANG 2 X 2 X .25 X CONT.                          | -    | 341396M00 | 6063-T6 ALUM |
| 4                                  | SCR 10 X 1.5 HWH TEK                             | -    | 380430830 | 410/ZC       |