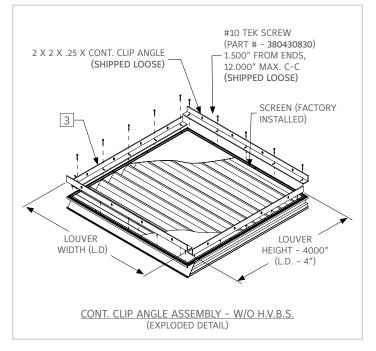

### **ASSEMBLY PROCEDURE:**

- 1. If you ordered installation angles, it will come in a kit that includes clip angles, fasteners etc.,
- 2. Refer to shop drawings to determine set back of clip angles on jamb/head/sill in relation to wall.(If shop drawings were requested).
- 3. Measure set back distance of clip angles from wall and drill holes into wall as needed.
- 4. Attach clip angles to wall with substrate fasteners. (Substrate fasteners not provided by Reliable).
- 5. Place louver section into opening.
- 6. Shim around louver perimeter to provide proper clearance/deduct as mentioned in shop drawings. (If shop drawings were requested)
- 7. Once clearance specifications are met, use holes provided in clip angle to drill pilot holes in jamb.
- 8. Fasten clip angles to jambs with fasteners as provided by Reliable (Ship loose kit).
- 9. Refer to shop drawings to attach clips at HVBS & mullion suppports (If shop drawings were requested).
- 10. Notch the continuous Clip angle as needed to fit them in between the supports.
- 11. If extended sill is ordered, please place a bead of caulk between the opening & sill (Caulk supplied by others).

## **INSTALLATION DETAILS**

| ITEM #                             | DESCRIPTION                                      | QTY. | PART #    | MATERIAL     |
|------------------------------------|--------------------------------------------------|------|-----------|--------------|
| SHIP LOOSE PARTS (SQUARE BALLOONS) |                                                  |      |           |              |
| 1                                  | CLIP ANG 2 X 2 X 1/4 X 2" LG W/2 .25 X .63 SLOTS | -    | 360502443 | 6063-T6 ALUM |
| 2                                  | CLIP ANG 2 X 2 X 1/4 (6" LG PUNCHED)             | -    | 360502825 | 6063-T6 ALUM |
| 3                                  | ANG 2 X 2 X .25 X CONT.                          | -    | 341396M00 | 6063-T6 ALUM |
| 4                                  | SCR 10 X 1.5 HWH TEK                             | -    | 380430830 | 410/ZC       |

#### CONTINUOUS CLIP ANGLE INSTALLATION DETAIL