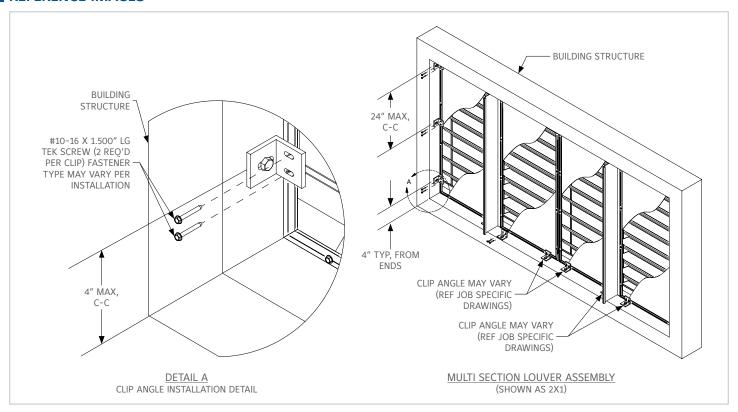

### REFERENCE IMAGES

#### REFERENCE IMAGES

#### CONTINUOUS CLIP ANGLE INSTALLATION DETAIL

### **ASSEMBLY PROCEDURE:**

- 1. If you ordered installation angles, it will come in a kit that includes clip angles, fasteners etc.,
- 2. Refer to shop drawings to determine set back of clip angles on jamb/head/sill in relation to wall.(If shop drawings were requested).
- 3. Measure set back distance of clip angles from wall and drill holes into wall as needed.
- 4. Attach clip angles to wall with substrate fasteners. (Substrate fasteners not provided by Reliable).
- 5. Place louver section into opening.
- 6. Shim around louver perimeter to provide proper clearance/deduct as mentioned in shop drawings. (If shop drawings were requested)
- 7. Once clearance specifications are met, use holes provided in clip angle to drill pilot holes in jamb.
- 8. Fasten clip angles to jambs with fasteners as provided by Reliable (Ship loose kit).
- 9. Refer to shop drawings to attach clips at HVBS & mullion suppports (If shop drawings were requested).
- 10. Notch the continuous Clip angle as needed to fit them in between the supports.
- 11. If extended sill is ordered, please place a bead of caulk between the opening & sill (Caulk supplied by others).