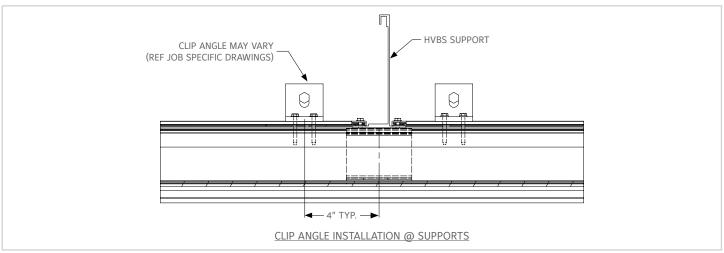

### **ASSEMBLY PROCEDURE:**

- 1. If you ordered installation angles, it will come in a kit that includes clip angles, fasteners etc.,
- 2. Refer to shop drawings to determine set back of clip angles on jamb/head/sill in relation to wall.(If shop drawings were requested).
- 3. Measure set back distance of clip angles from wall and drill holes into wall as needed.
- 4. Attach clip angles to wall with substrate fasteners. (Substrate fasteners not provided by Reliable).
- 5. Place louver section into opening.
- 6. Shim around louver perimeter to provide proper clearance/deduct as mentioned in shop drawings. (If shop drawings were requested)
- 7. Once clearance specifications are met, use holes provided in clip angle to drill pilot holes in jamb.
- 8. Fasten clip angles to jambs with fasteners as provided by Reliable (Ship loose kit).
- 9. Refer to shop drawings to attach clips at HVBS & mullion suppports (If shop drawings were requested).
- 10. Notch the continuous Clip angle as needed to fit them in between the supports.
- 11. If extended sill is ordered, please place a bead of caulk between the opening & sill (Caulk supplied by others).