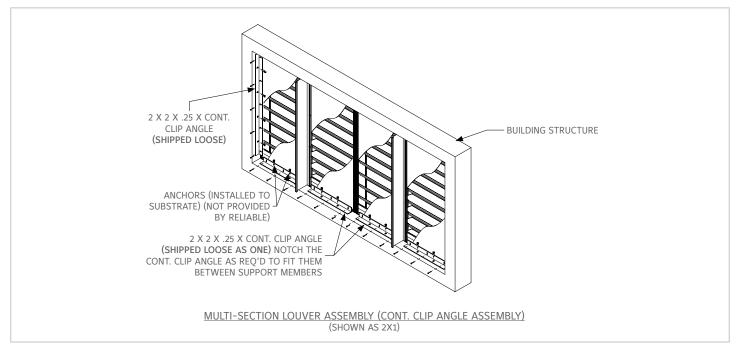

### **ASSEMBLY PROCEDURE:**

- 1. If you ordered installation angles, it will come in a kit that includes clip angles, fasteners etc.,
- 2. Refer to shop drawings to determine set back of clip angles on jamb/head/sill in relation to wall.(If shop drawings were requested).
- 3. Measure set back distance of clip angles from wall and drill holes into wall as needed.
- 4. Attach clip angles to wall with substrate fasteners. (Substrate fasteners not provided by Reliable).
- 5. Place louver section into opening.
- 6. Shim around louver perimeter to provide proper clearance/deduct as mentioned in shop drawings. (If shop drawings were requested)
- 7. Once clearance specifications are met, use holes provided in clip angle to drill pilot holes in jamb.
- 8. Fasten clip angles to jambs with fasteners as provided by Reliable (Ship loose kit).
- 9. Refer to shop drawings to attach clips at HVBS & mullion suppports (If shop drawings were requested).
- 10. Notch the continuous Clip angle as needed to fit them in between the supports.
- 11. If extended sill is ordered, please place a bead of caulk between the opening & sill (Caulk supplied by others).

## **INSTALLATION DETAILS**

| ITEM #                             | DESCRIPTION                                      | QTY. | PART #    | MATERIAL     |
|------------------------------------|--------------------------------------------------|------|-----------|--------------|
| SHIP LOOSE PARTS (SQUARE BALLOONS) |                                                  |      |           |              |
| 1                                  | CLIP ANG 2 X 2 X 1/4 X 2" LG W/2 .25 X .63 SLOTS | -    | 360502443 | 6063-T6 ALUM |
| 2                                  | CLIP ANG 2 X 2 X 1/4 (6" LG PUNCHED)             | -    | 360502825 | 6063-T6 ALUM |
| 3                                  | ANG 2 X 2 X .25 X CONT.                          | -    | 341396M00 | 6063-T6 ALUM |
| 4                                  | SCR 10 X 1.5 HWH TEK                             | -    | 380430830 | 410/ZC       |