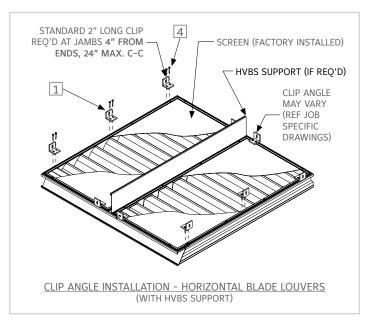

### **ASSEMBLY PROCEDURE:**

- 1. If you ordered installation angles, it will come in a kit that includes clip angles, fasteners etc.,
- 2. Refer to shop drawings to determine set back of clip angles on jamb/head/sill in relation to wall.(If shop drawings were requested).
- 3. Measure set back distance of clip angles from wall and drill holes into wall as needed.
- 4. Attach clip angles to wall with substrate fasteners. (Substrate fasteners not provided by Reliable).
- 5. Place louver section into opening.
- 6. Shim around louver perimeter to provide proper clearance/deduct as mentioned in shop drawings. (If shop drawings were requested)
- 7. Once clearance specifications are met, use holes provided in clip angle to drill pilot holes in jamb.
- 8. Fasten clip angles to jambs with fasteners as provided by Reliable (Ship loose kit).
- 9. Refer to shop drawings to attach clips at HVBS & mullion suppports (If shop drawings were requested).
- 10. Notch the continuous Clip angle as needed to fit them in between the supports.
- 11. If extended sill is ordered, please place a bead of caulk between the opening & sill (Caulk supplied by others).

## **INSTALLATION DETAILS**

| ITEM #                             | DESCRIPTION                                      | QTY. | PART #    | MATERIAL     |
|------------------------------------|--------------------------------------------------|------|-----------|--------------|
| SHIP LOOSE PARTS (SQUARE BALLOONS) |                                                  |      |           |              |
| 1                                  | CLIP ANG 2 X 2 X 1/4 X 2" LG W/2 .25 X .63 SLOTS | -    | 360502443 | 6063-T6 ALUM |
| 2                                  | CLIP ANG 2 X 2 X 1/4 (6" LG PUNCHED)             | -    | 360502825 | 6063-T6 ALUM |
| 3                                  | ANG 2 X 2 X .25 X CONT.                          | -    | 341396M00 | 6063-T6 ALUM |
| 4                                  | SCR 10 X 1.5 HWH TEK                             | -    | 380430830 | 410/ZC       |