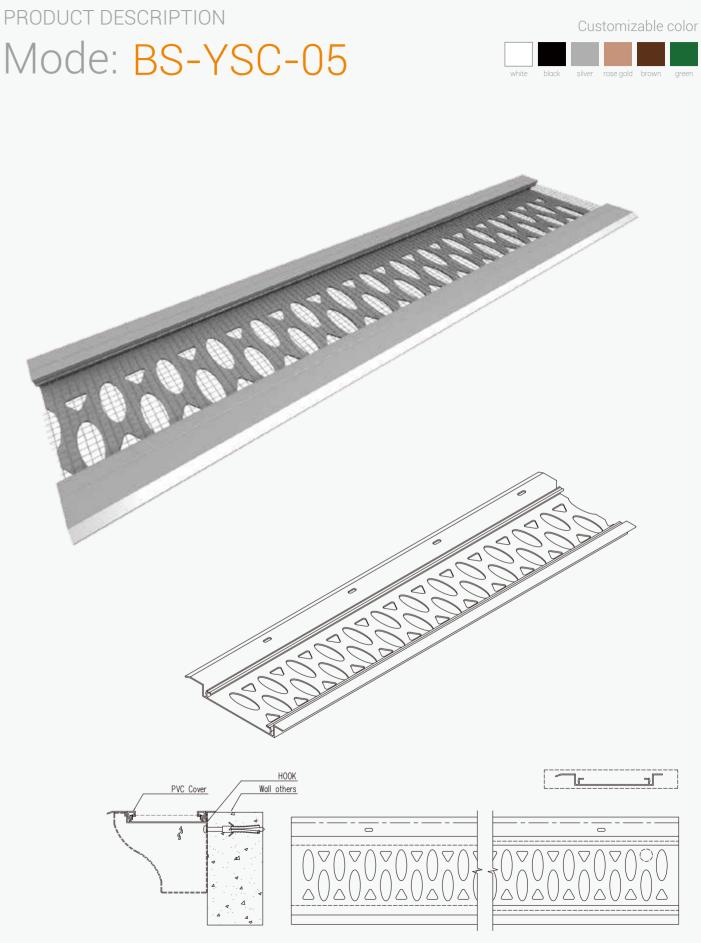

## PRODUCT DESCRIPTION

PRODUCT DESCRIPTION
Mode: BS-YSC-13

#### Customizable color

PRODUCT DESCRIPTION

|  |  | $\square$ |
|--|--|-----------|
|  |  |           |
|  |  |           |

BRILLIANCE GROUP STRIVE TO BECOME YOUR TRUSWORTHY PARTNER

www.hhalum.com www.aagaluminum.com la GuangFo Rd 1#,HuiJia Bld,Dali,Nanhai,Foshan,Guangdong,528231,China info@aagintr.com