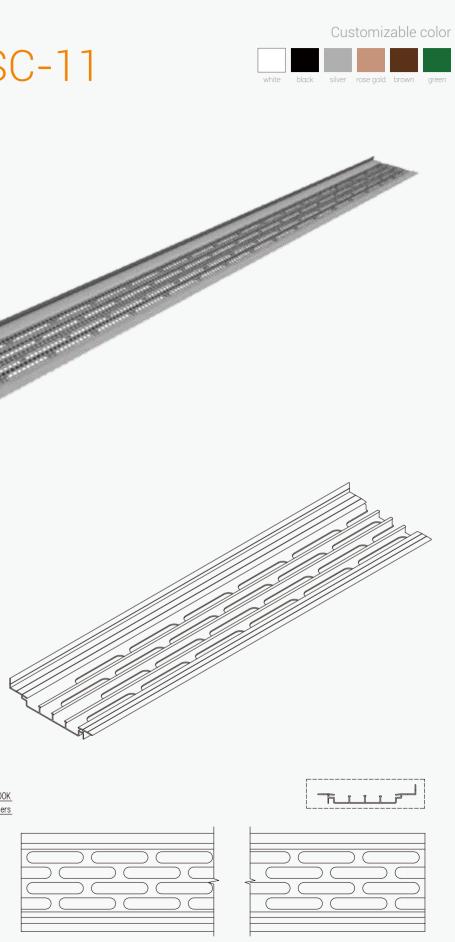

## Materials That Stand the Test of Time

Our aluminum and stainless steel materials withstand the elements year after year and won't warp, crack, or rust.

Trough

#### Aluminum Front Rail

Holds mesh in place and offers superior strength and performance.

Provides maximum water filtration while vastly improving overall performance.

#### Aluminum **Rear Rail**

The rear rail is intentionally shorter in length than the front rail.

This allows room between installed pieces for any shifting/settling of the home over the lifespan of the gutter guards.