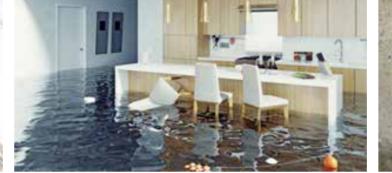

### **Basement Flooding**

Clogged Gutters can cause excess water to pool up around the home and seep into the basement causing extensive damage.

### Foundation Damage

Clogged Gutters will prevent the water from being directed away from the home causing soil erosion and possible foundation damage.