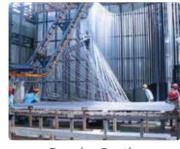

## Manufacturing Process

Mould

Extrusion equipment

Temper

Anodizing

Powder Coating

Polishing & brushing

Machining Processing

## 20000<sup>+</sup>tons

Extrusion presses are up to 20000 tons.

**56**<sup>+</sup> extrusion lines.

### **3000T /months** Monthly output 3000T.

**650mm** Sizes up to 650mm width.