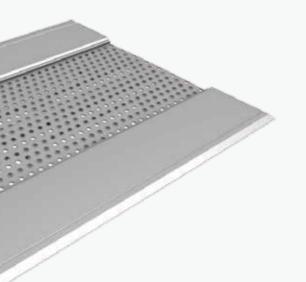

## Materials That Stand the Test of Time

Our aluminum and stainless steel materials withstand the elements year after year and won't warp, crack, or rust.

Trough

#### Aluminum Front Rail

Holds mesh in place and offers superior strength and performance.

Provides maximum water filtration while vastly improving overall performance.

#### Aluminum **Rear Rail**

The rear rail is intentionally shorter in length than the front rail.

This allows room between installed pieces for any shifting/settling of the home over the lifespan of the gutter guards.