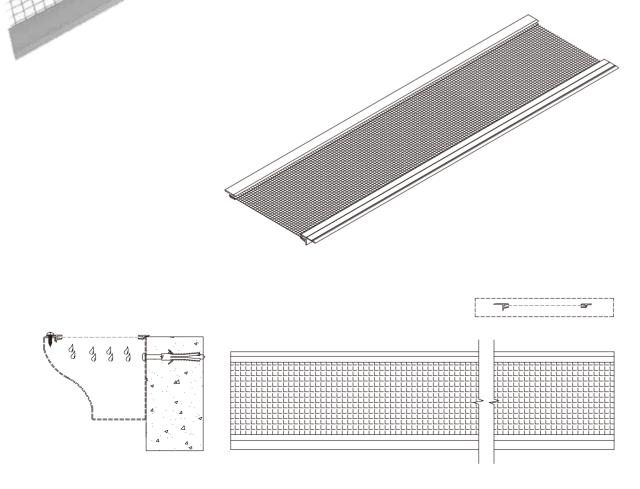

## Materials That Stand the Test of Time

Our aluminum and stainless steel materials withstand the elements year after year and won't warp, crack, or rust.

Trough

#### Aluminum Front Rail

Holds mesh in place and offers superior strength and performance.

Provides maximum water filtration while vastly improving overall performance.

#### Aluminum **Rear Rail**

The rear rail is intentionally shorter in length than the front rail.

This allows room between installed pieces for any shifting/settling of the home over the lifespan of the gutter guards.