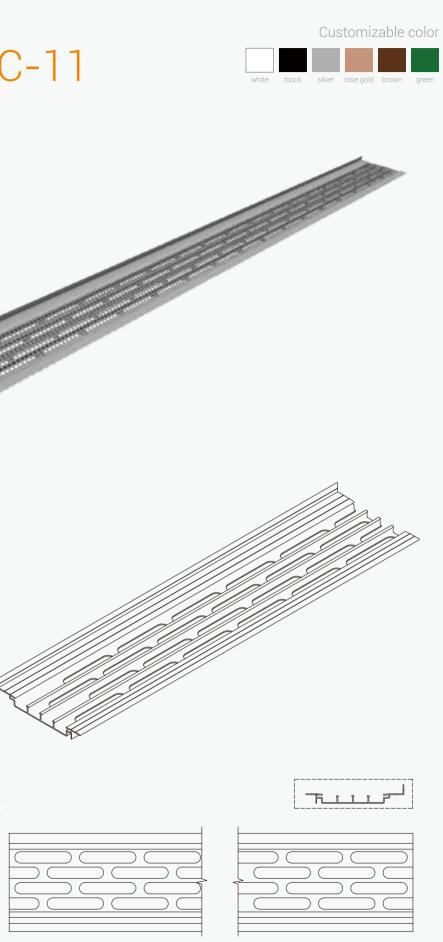

## PRODUCT DESCRIPTION

PRODUCT DESCRIPTION
Mode: BS-YSC-13

#### Customizable color

PRODUCT DESCRIPTION

|  |  | $\square$ |
|--|--|-----------|
|  |  |           |
|  |  |           |

BRILLIANCE GROUP STRIVE TO BECOME YOUR TRUSWORTHY PARTNER

www.hhalum.com www.aagaluminum.com la GuangFo Rd 1#,HuiJia Bld,Dali,Nanhai,Foshan,Guangdong,528231,China info@aagintr.com