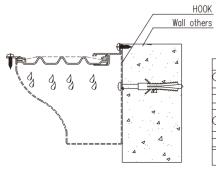

## Materials That Stand the Test of Time

Our aluminum and stainless steel materials withstand the elements year after year and won't warp, crack, or rust.

Trough

#### Aluminum Front Rail

Holds mesh in place and offers superior strength and performance.

Provides maximum water filtration while vastly improving overall performance.

#### Aluminum **Rear Rail**

The rear rail is intentionally shorter in length than the front rail.

This allows room between installed pieces for any shifting/settling of the home over the lifespan of the gutter guards.