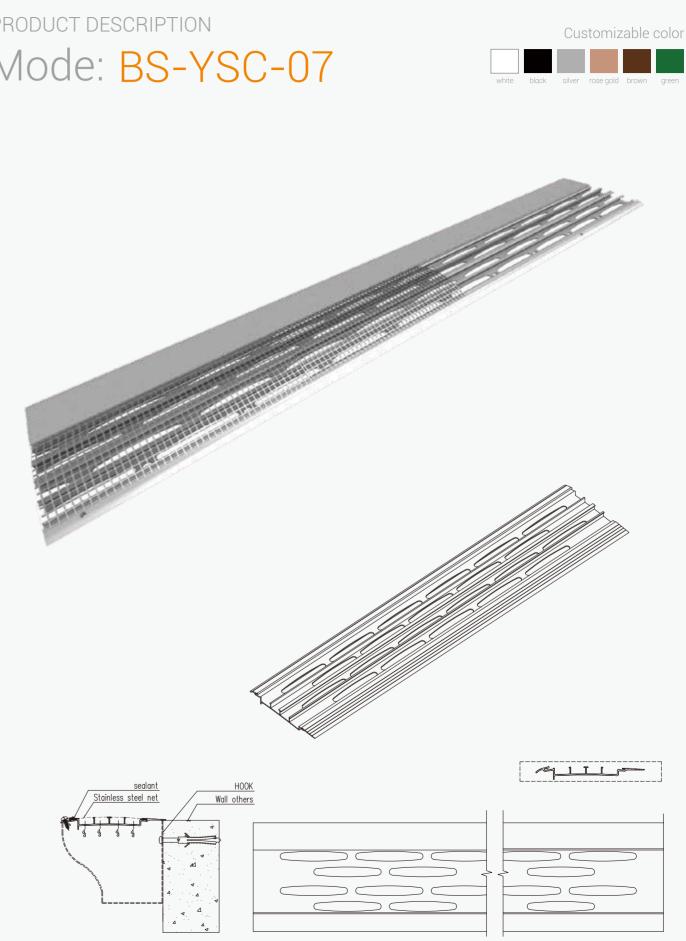

## PRODUCT DESCRIPTION

PRODUCT DESCRIPTION
Mode: BS-YSC-13

#### Customizable color

PRODUCT DESCRIPTION

|  |  | $\square$ |
|--|--|-----------|
|  |  |           |
|  |  |           |

BRILLIANCE GROUP STRIVE TO BECOME YOUR TRUSWORTHY PARTNER

www.hhalum.com www.aagaluminum.com la GuangFo Rd 1#,HuiJia Bld,Dali,Nanhai,Foshan,Guangdong,528231,China info@aagintr.com

## Materials That Stand the Test of Time

Our aluminum and stainless steel materials withstand the elements year after year and won't warp, crack, or rust.

Trough

#### Aluminum Front Rail

Holds mesh in place and offers superior strength and performance.

Provides maximum water filtration while vastly improving overall performance.

#### Aluminum **Rear Rail**

The rear rail is intentionally shorter in length than the front rail.

This allows room between installed pieces for any shifting/settling of the home over the lifespan of the gutter guards.