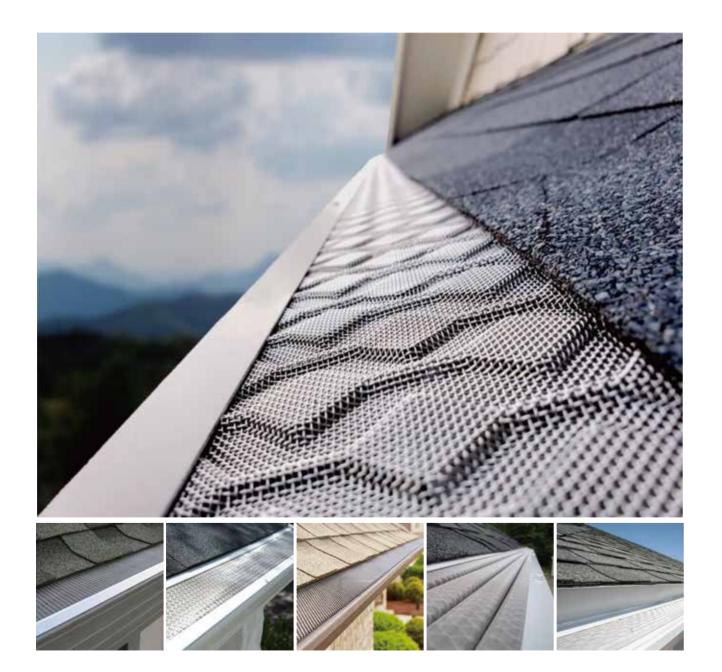

## Materials That Stand the Test of Time

Our aluminum and stainless steel materials withstand the elements year after year and won't warp, crack, or rust.

Trough

#### Aluminum Front Rail

Holds mesh in place and offers superior strength and performance.

Provides maximum water filtration while vastly improving overall performance.

#### Aluminum **Rear Rail**

The rear rail is intentionally shorter in length than the front rail.

This allows room between installed pieces for any shifting/settling of the home over the lifespan of the gutter guards.