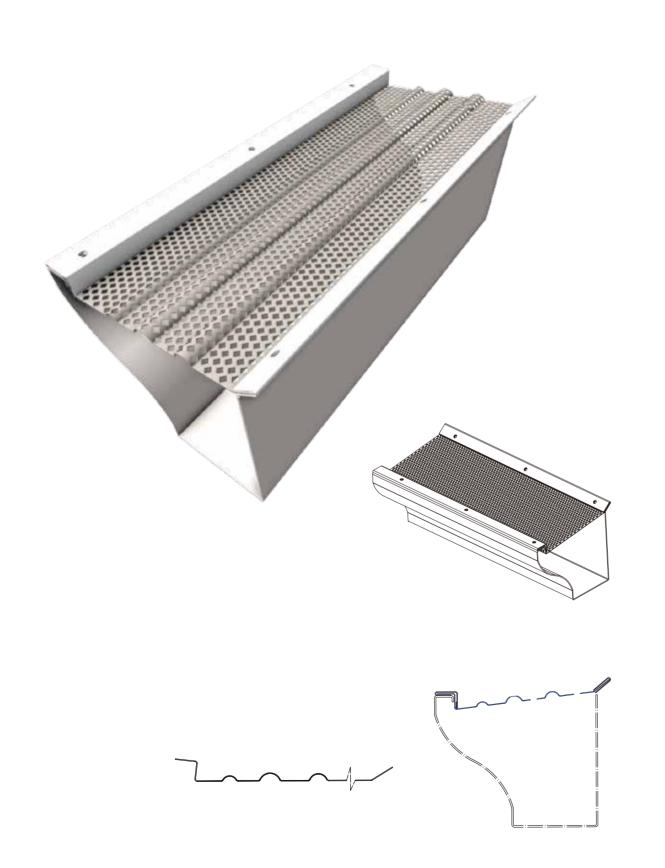

## Materials That Stand the Test of Time

Our aluminum and stainless steel materials withstand the elements year after year and won't warp, crack, or rust.

Trough

#### Aluminum Front Rail

Holds mesh in place and offers superior strength and performance.

Provides maximum water filtration while vastly improving overall performance.

#### Aluminum **Rear Rail**

The rear rail is intentionally shorter in length than the front rail.

This allows room between installed pieces for any shifting/settling of the home over the lifespan of the gutter guards.