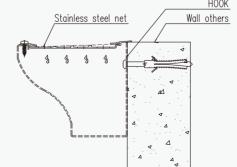

## Materials That Stand the Test of Time

Our aluminum and stainless steel materials withstand the elements year after year and won't warp, crack, or rust.

Trough

#### Aluminum Front Rail

Holds mesh in place and offers superior strength and performance.

Provides maximum water filtration while vastly improving overall performance.

#### Aluminum **Rear Rail**

The rear rail is intentionally shorter in length than the front rail.

This allows room between installed pieces for any shifting/settling of the home over the lifespan of the gutter guards.