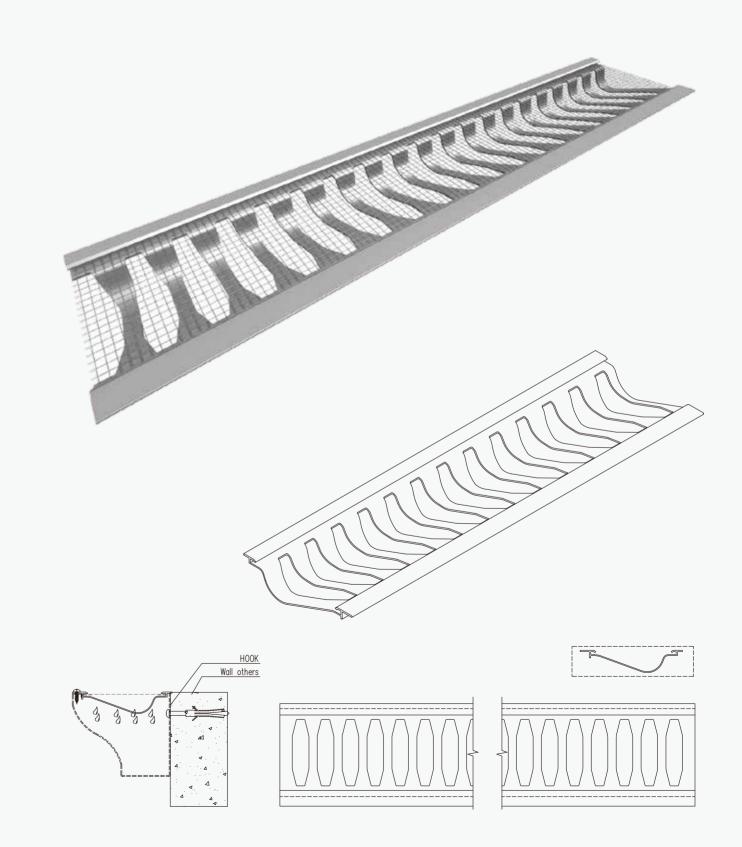

## Materials That Stand the Test of Time

Our aluminum and stainless steel materials withstand the elements year after year and won't warp, crack, or rust.

Trough

#### Aluminum Front Rail

Holds mesh in place and offers superior strength and performance.

Provides maximum water filtration while vastly improving overall performance.

#### Aluminum **Rear Rail**

The rear rail is intentionally shorter in length than the front rail.

This allows room between installed pieces for any shifting/settling of the home over the lifespan of the gutter guards.