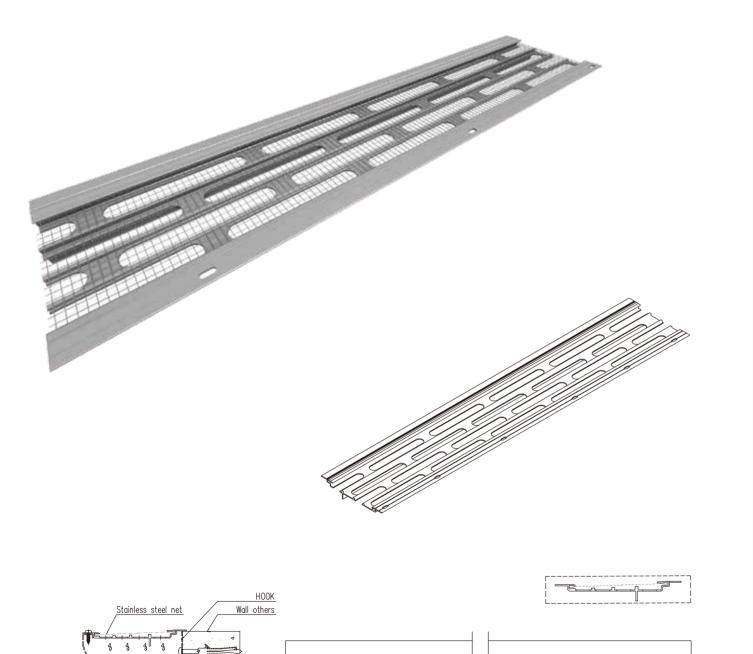

## Materials That Stand the Test of Time

Our aluminum and stainless steel materials withstand the elements year after year and won't warp, crack, or rust.

Trough

#### Aluminum Front Rail

Holds mesh in place and offers superior strength and performance.

Provides maximum water filtration while vastly improving overall performance.

#### Aluminum **Rear Rail**

The rear rail is intentionally shorter in length than the front rail.

This allows room between installed pieces for any shifting/settling of the home over the lifespan of the gutter guards.