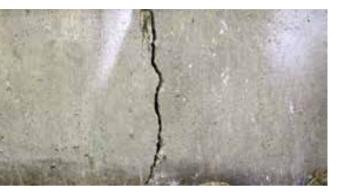

### Foundation Damage

Clogged Gutters will prevent the water from being directed away from the home causing soil erosion and possible foundation damage.