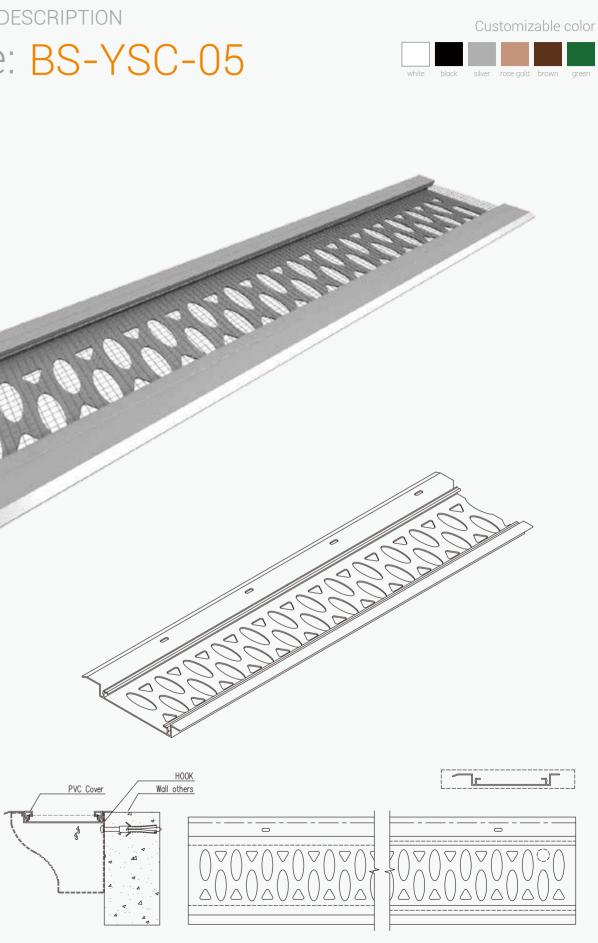

and is designed with homeowners and home-builders in mind. Superior gutter guard products are expertly engineered and manufactured using only the highest quality materials for strength, durability and longevity.



## Materials That Stand the Test of Time

Our aluminum and stainless steel materials withstand the elements year after year and won't warp, crack, or rust.

Trough

#### Aluminum Front Rail

Holds mesh in place and offers superior strength and performance.



Provides maximum water filtration while vastly improving overall performance.

#### Aluminum **Rear Rail**

The rear rail is intentionally shorter in length than the front rail.

This allows room between installed pieces for any shifting/settling of the home over the lifespan of the gutter guards.



















































## PRODUCT DESCRIPTION

















PRODUCT DESCRIPTION
Mode: BS-YSC-13

#### Customizable color







PRODUCT DESCRIPTION









|  |  | $\square$ |
|--|--|-----------|
|  |  |           |
|  |  |           |























BRILLIANCE GROUP STRIVE TO BECOME YOUR TRUSWORTHY PARTNER

www.hhalum.com www.aagaluminum.com la GuangFo Rd 1#,HuiJia Bld,Dali,Nanhai,Foshan,Guangdong,528231,China info@aagintr.com