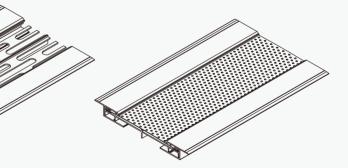

## Materials That Stand the Test of Time

Our aluminum and stainless steel materials withstand the elements year after year and won't warp, crack, or rust.

Trough

#### Aluminum Front Rail

Holds mesh in place and offers superior strength and performance.

Provides maximum water filtration while vastly improving overall performance.

#### Aluminum **Rear Rail**

The rear rail is intentionally shorter in length than the front rail.

This allows room between installed pieces for any shifting/settling of the home over the lifespan of the gutter guards.