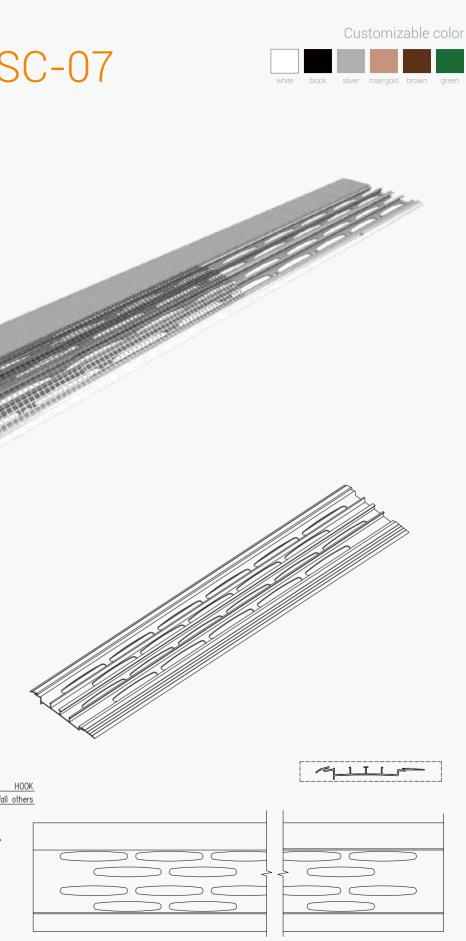

## PRODUCT DESCRIPTION

PRODUCT DESCRIPTION
Mode: BS-YSC-13

#### Customizable color

PRODUCT DESCRIPTION

|  |  | $\square$ |
|--|--|-----------|
|  |  |           |
|  |  |           |

BRILLIANCE GROUP STRIVE TO BECOME YOUR TRUSWORTHY PARTNER

www.hhalum.com www.aagaluminum.com la GuangFo Rd 1#,HuiJia Bld,Dali,Nanhai,Foshan,Guangdong,528231,China info@aagintr.com