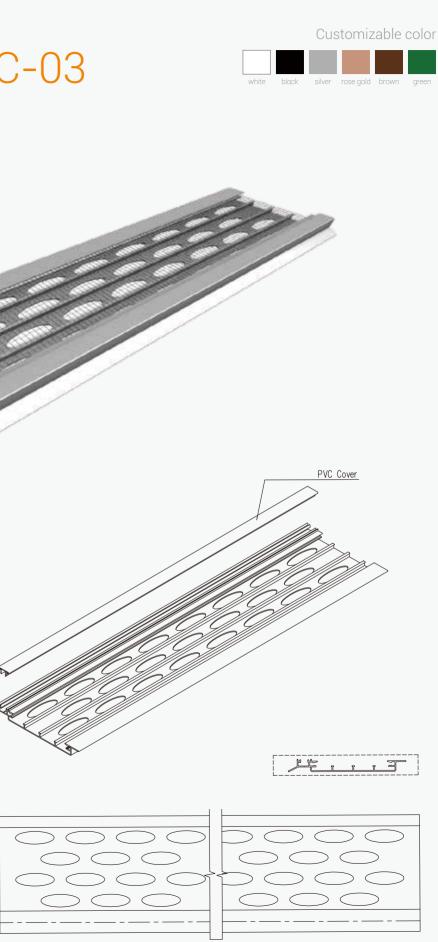

## PRODUCT DESCRIPTION

PRODUCT DESCRIPTION
Mode: BS-YSC-13

#### Customizable color

PRODUCT DESCRIPTION

|  |  | $\square$ |
|--|--|-----------|
|  |  |           |
|  |  |           |

BRILLIANCE GROUP STRIVE TO BECOME YOUR TRUSWORTHY PARTNER

www.hhalum.com www.aagaluminum.com la GuangFo Rd 1#,HuiJia Bld,Dali,Nanhai,Foshan,Guangdong,528231,China info@aagintr.com