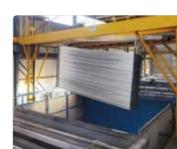

## Manufacturing Process

Mould

Extrusion equipment

Temper

Anodizing

Powder Coating

Polishing & brushing

Machining Processing

## 20000<sup>+</sup>tons

Extrusion presses are up to 20000 tons.

**56**<sup>+</sup> extrusion lines.

### **3000T /months** Monthly output 3000T.

**650mm** Sizes up to 650mm width.