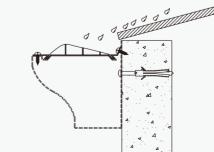

## Materials That Stand the Test of Time

Our aluminum and stainless steel materials withstand the elements year after year and won't warp, crack, or rust.

Trough

#### Aluminum Front Rail

Holds mesh in place and offers superior strength and performance.

Provides maximum water filtration while vastly improving overall performance.

#### Aluminum **Rear Rail**

The rear rail is intentionally shorter in length than the front rail.

This allows room between installed pieces for any shifting/settling of the home over the lifespan of the gutter guards.