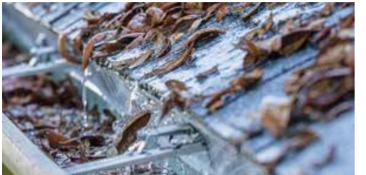

## How Gutter Guard Can Protect Your Home ?

## Roofing Damage

Gutter guards prevent gutters from clogging, so rainwater and debris do not build-up and cause roof damage interior leaks.

## **Best Gutter Guard** Solution on the Market

Gutter Guard is the strongest gutter protection on the market and is designed with homeowners and home-builders in mind. Superior gutter guard products are expertly engineered and manufactured using only the highest quality materials for strength, durability and longevity.