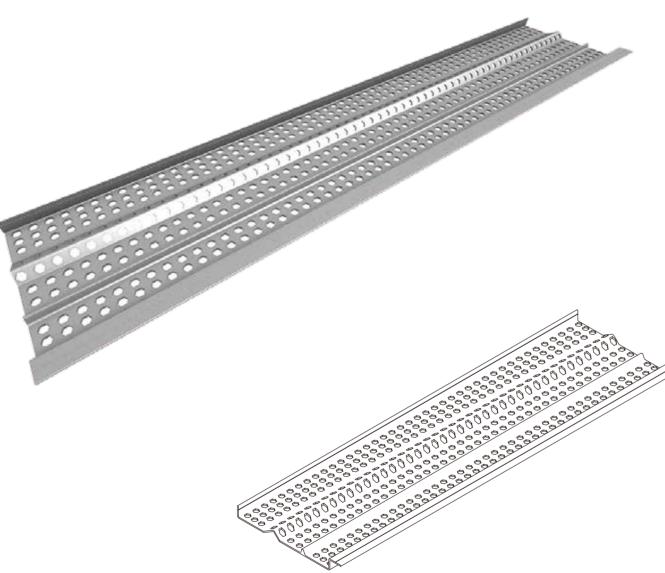

## Materials That Stand the Test of Time

Our aluminum and stainless steel materials withstand the elements year after year and won't warp, crack, or rust.

Trough

#### Aluminum Front Rail

Holds mesh in place and offers superior strength and performance.

Provides maximum water filtration while vastly improving overall performance.

#### Aluminum **Rear Rail**

The rear rail is intentionally shorter in length than the front rail.

This allows room between installed pieces for any shifting/settling of the home over the lifespan of the gutter guards.