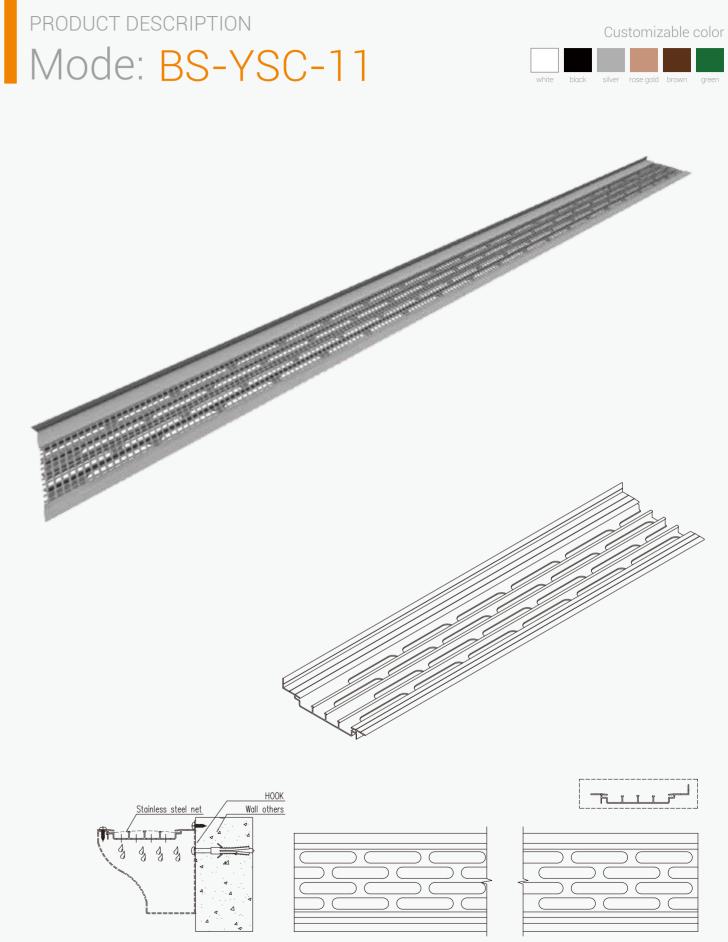

## Materials That Stand the Test of Time

Our aluminum and stainless steel materials withstand the elements year after year and won't warp, crack, or rust.

Trough

#### Aluminum Front Rail

Holds mesh in place and offers superior strength and performance.

Provides maximum water filtration while vastly improving overall performance.

#### Aluminum **Rear Rail**

The rear rail is intentionally shorter in length than the front rail.

This allows room between installed pieces for any shifting/settling of the home over the lifespan of the gutter guards.