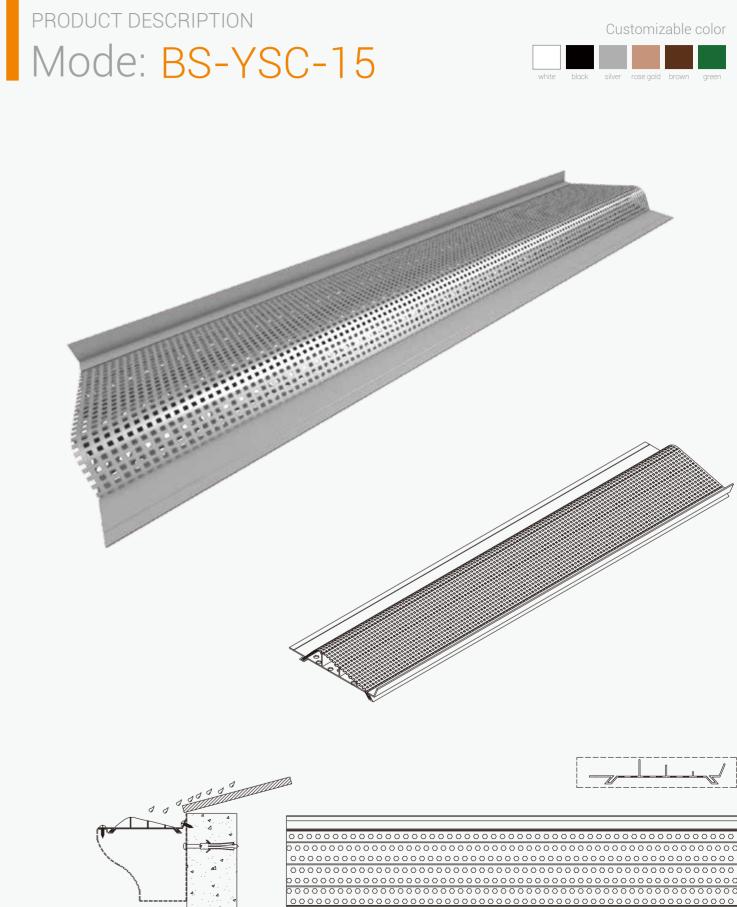

## PRODUCT DESCRIPTION

PRODUCT DESCRIPTION
Mode: BS-YSC-13

## **Best Gutter Guard** Solution on the Market

Gutter Guard is the strongest gutter protection on the market and is designed with homeowners and home-builders in mind. Superior gutter guard products are expertly engineered and manufactured using only the highest quality materials for strength, durability and longevity.

## Materials That Stand the Test of Time

Our aluminum and stainless steel materials withstand the elements year after year and won't warp, crack, or rust.

Trough

#### Aluminum Front Rail

Holds mesh in place and offers superior strength and performance.

Provides maximum water filtration while vastly improving overall performance.

#### Aluminum **Rear Rail**

The rear rail is intentionally shorter in length than the front rail.

This allows room between installed pieces for any shifting/settling of the home over the lifespan of the gutter guards.