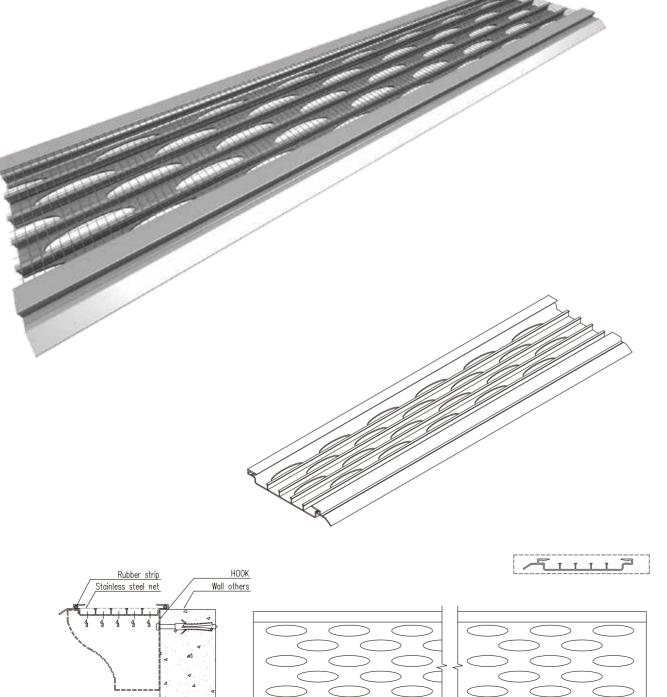

## Materials That Stand the Test of Time

Our aluminum and stainless steel materials withstand the elements year after year and won't warp, crack, or rust.

Trough

#### Aluminum Front Rail

Holds mesh in place and offers superior strength and performance.

Provides maximum water filtration while vastly improving overall performance.

#### Aluminum **Rear Rail**

The rear rail is intentionally shorter in length than the front rail.

This allows room between installed pieces for any shifting/settling of the home over the lifespan of the gutter guards.