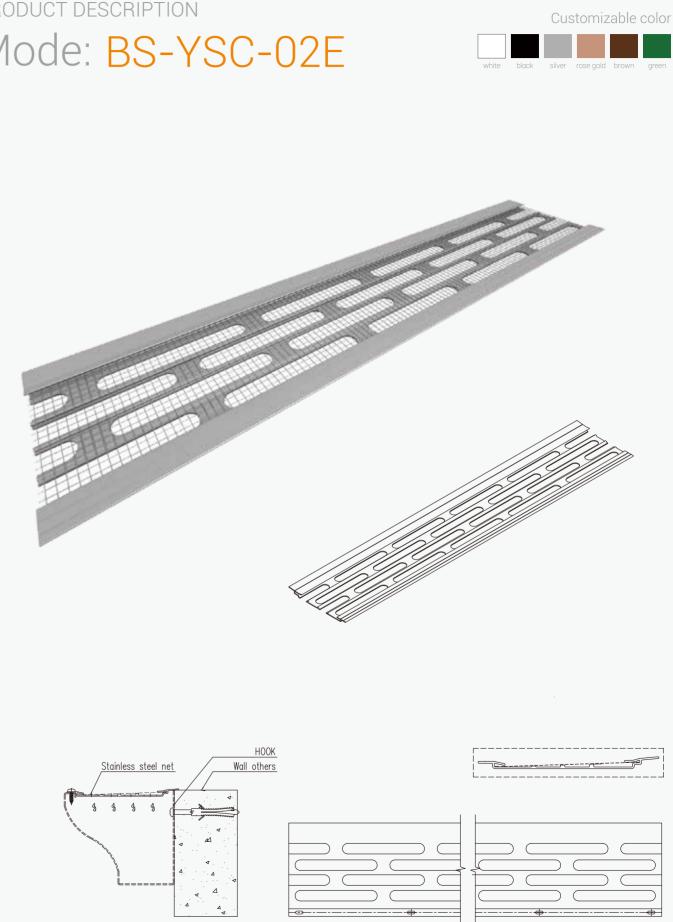

## PRODUCT DESCRIPTION

PRODUCT DESCRIPTION
Mode: BS-YSC-13

#### Customizable color

PRODUCT DESCRIPTION

|  |  | $\square$ |
|--|--|-----------|
|  |  |           |
|  |  |           |

BRILLIANCE GROUP STRIVE TO BECOME YOUR TRUSWORTHY PARTNER

www.hhalum.com www.aagaluminum.com la GuangFo Rd 1#,HuiJia Bld,Dali,Nanhai,Foshan,Guangdong,528231,China info@aagintr.com