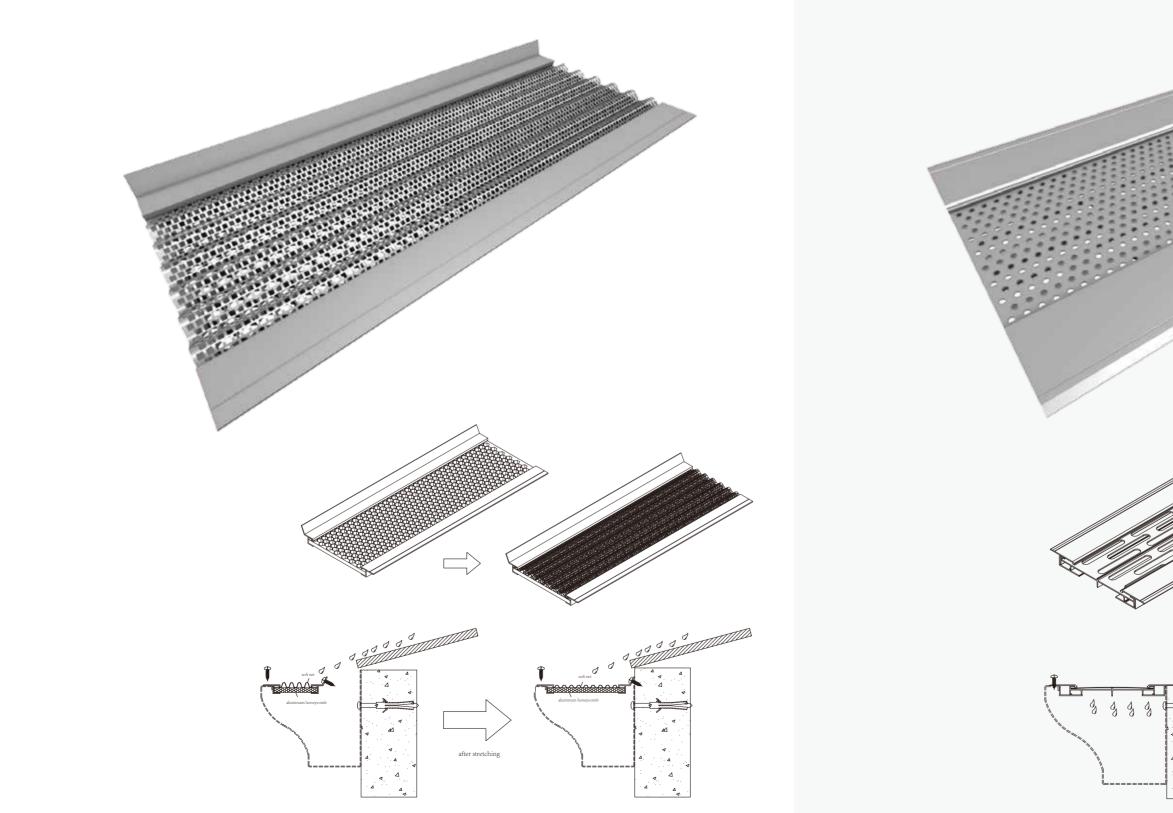

## Materials That Stand the Test of Time

Our aluminum and stainless steel materials withstand the elements year after year and won't warp, crack, or rust.

Trough

#### Aluminum Front Rail

Holds mesh in place and offers superior strength and performance.

Provides maximum water filtration while vastly improving overall performance.

#### Aluminum **Rear Rail**

The rear rail is intentionally shorter in length than the front rail.

This allows room between installed pieces for any shifting/settling of the home over the lifespan of the gutter guards.