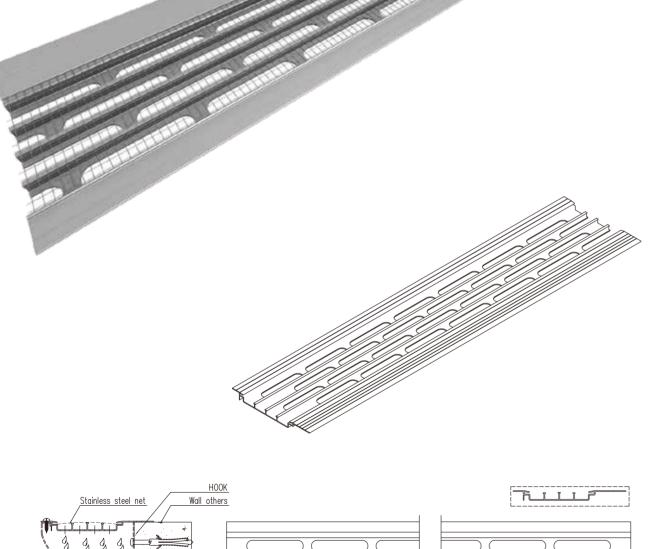

## PRODUCT DESCRIPTION

PRODUCT DESCRIPTION
Mode: BS-YSC-13

#### Customizable color

PRODUCT DESCRIPTION

|  |  | $\square$ |
|--|--|-----------|
|  |  |           |
|  |  |           |

BRILLIANCE GROUP STRIVE TO BECOME YOUR TRUSWORTHY PARTNER

www.hhalum.com www.aagaluminum.com la GuangFo Rd 1#,HuiJia Bld,Dali,Nanhai,Foshan,Guangdong,528231,China info@aagintr.com