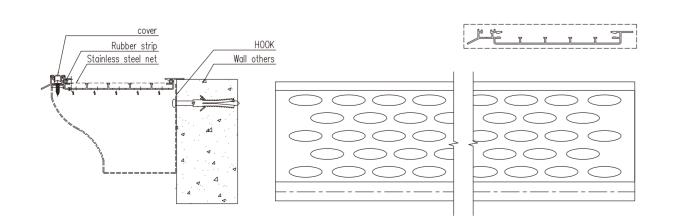

## Materials That Stand the Test of Time

Our aluminum and stainless steel materials withstand the elements year after year and won't warp, crack, or rust.

Trough

#### Aluminum Front Rail

Holds mesh in place and offers superior strength and performance.

Provides maximum water filtration while vastly improving overall performance.

#### Aluminum **Rear Rail**

The rear rail is intentionally shorter in length than the front rail.

This allows room between installed pieces for any shifting/settling of the home over the lifespan of the gutter guards.