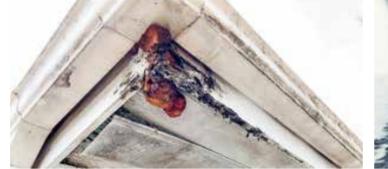

## Roofing Damage

Gutter guards prevent gutters from clogging, so rainwater and debris do not build-up and cause roof damage interior leaks.

### Fascia Damage

If your gutters are clogged, water will build up inside and can cause serious damage to the fascia board of your home.