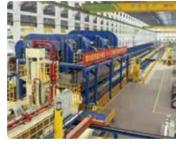

## Manufacturing Process

Mould

Extrusion equipment

Temper

Anodizing

Powder Coating

Polishing & brushing

Machining Processing

## 20000<sup>+</sup>tons

Extrusion presses are up to 20000 tons.

**56**<sup>+</sup> extrusion lines.

### **3000T /months** Monthly output 3000T.

**650mm** Sizes up to 650mm width.