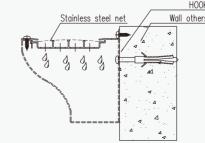

## Materials That Stand the Test of Time

Our aluminum and stainless steel materials withstand the elements year after year and won't warp, crack, or rust.

Trough

#### Aluminum Front Rail

Holds mesh in place and offers superior strength and performance.

Provides maximum water filtration while vastly improving overall performance.

#### Aluminum **Rear Rail**

The rear rail is intentionally shorter in length than the front rail.

This allows room between installed pieces for any shifting/settling of the home over the lifespan of the gutter guards.