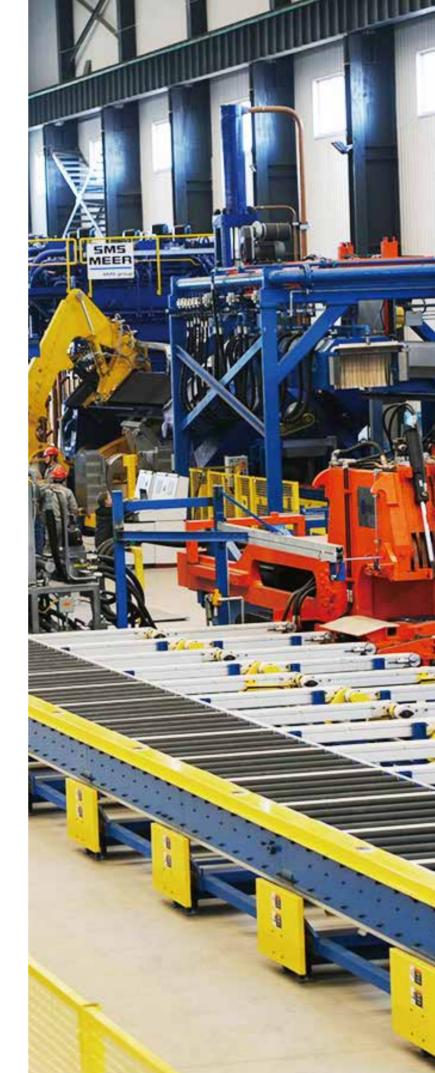

## Manufacturing Process

Mould

Extrusion equipment

Temper

Anodizing

Powder Coating

Polishing & brushing

Machining Processing

## 20000<sup>+</sup>tons

Extrusion presses are up to 20000 tons.

**56**<sup>+</sup> extrusion lines.

### **3000T /months** Monthly output 3000T.

**650mm** Sizes up to 650mm width.