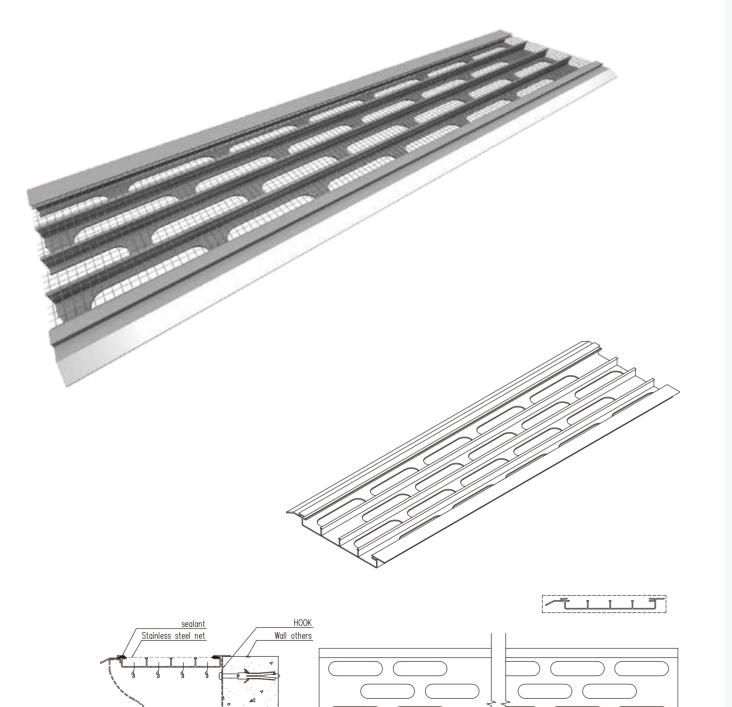

## Materials That Stand the Test of Time

Our aluminum and stainless steel materials withstand the elements year after year and won't warp, crack, or rust.

Trough

#### Aluminum Front Rail

Holds mesh in place and offers superior strength and performance.

Provides maximum water filtration while vastly improving overall performance.

#### Aluminum **Rear Rail**

The rear rail is intentionally shorter in length than the front rail.

This allows room between installed pieces for any shifting/settling of the home over the lifespan of the gutter guards.