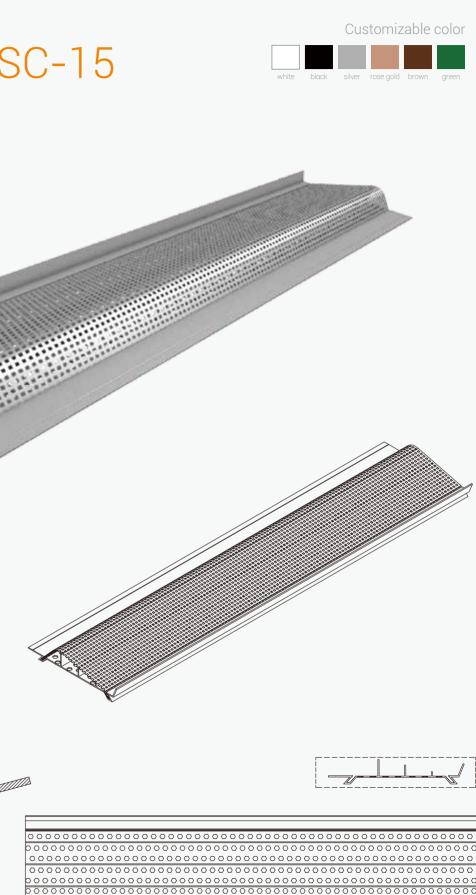

## PRODUCT DESCRIPTION

PRODUCT DESCRIPTION
Mode: BS-YSC-13

#### Customizable color

PRODUCT DESCRIPTION

|  |  | $\square$ |
|--|--|-----------|
|  |  |           |
|  |  |           |

BRILLIANCE GROUP STRIVE TO BECOME YOUR TRUSWORTHY PARTNER

www.hhalum.com www.aagaluminum.com la GuangFo Rd 1#,HuiJia Bld,Dali,Nanhai,Foshan,Guangdong,528231,China info@aagintr.com