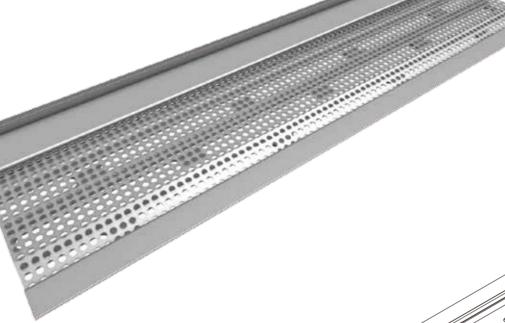

## **Best Gutter Guard** Solution on the Market

Gutter Guard is the strongest gutter protection on the market and is designed with homeowners and home-builders in mind. Superior gutter guard products are expertly engineered and manufactured using only the highest quality materials for strength, durability and longevity.

## Materials That Stand the Test of Time

Our aluminum and stainless steel materials withstand the elements year after year and won't warp, crack, or rust.

Trough

#### Aluminum Front Rail

Holds mesh in place and offers superior strength and performance.

Provides maximum water filtration while vastly improving overall performance.

#### Aluminum **Rear Rail**

The rear rail is intentionally shorter in length than the front rail.

This allows room between installed pieces for any shifting/settling of the home over the lifespan of the gutter guards.