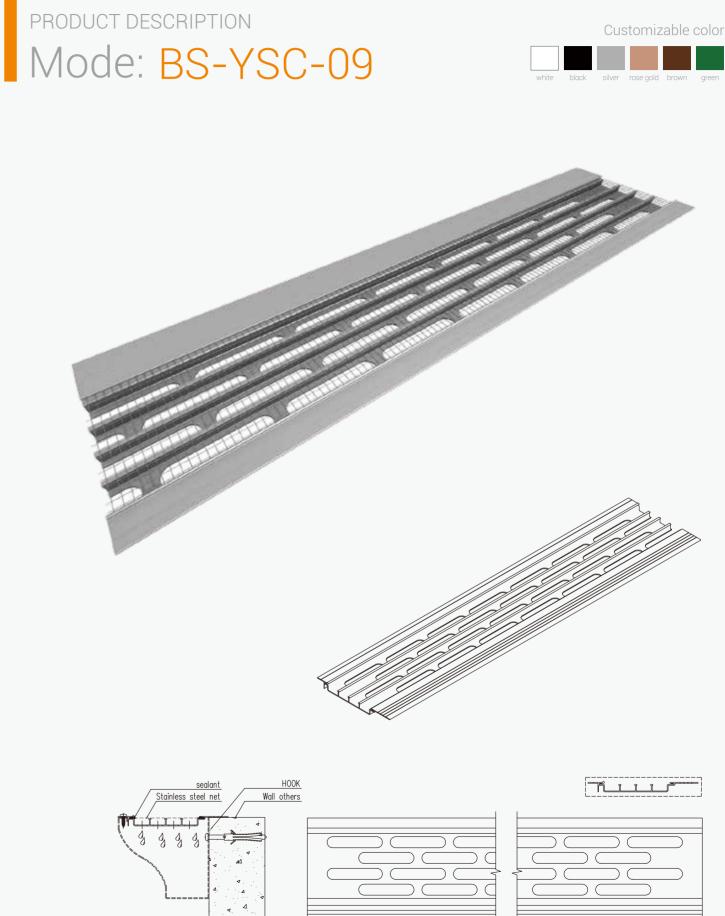

## PRODUCT DESCRIPTION

PRODUCT DESCRIPTION
Mode: BS-YSC-13

#### Customizable color

PRODUCT DESCRIPTION

|  |  | $\square$ |
|--|--|-----------|
|  |  |           |
|  |  |           |

BRILLIANCE GROUP STRIVE TO BECOME YOUR TRUSWORTHY PARTNER

www.hhalum.com www.aagaluminum.com la GuangFo Rd 1#,HuiJia Bld,Dali,Nanhai,Foshan,Guangdong,528231,China info@aagintr.com