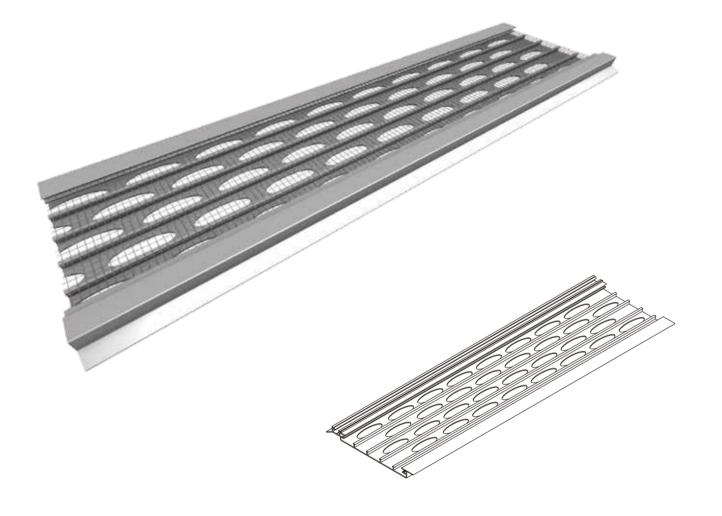

## Materials That Stand the Test of Time

Our aluminum and stainless steel materials withstand the elements year after year and won't warp, crack, or rust.

Trough

#### Aluminum Front Rail

Holds mesh in place and offers superior strength and performance.

Provides maximum water filtration while vastly improving overall performance.

#### Aluminum **Rear Rail**

The rear rail is intentionally shorter in length than the front rail.

This allows room between installed pieces for any shifting/settling of the home over the lifespan of the gutter guards.