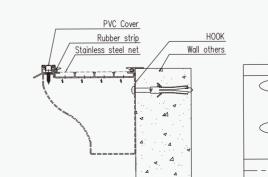

## Materials That Stand the Test of Time

Our aluminum and stainless steel materials withstand the elements year after year and won't warp, crack, or rust.

Trough

#### Aluminum Front Rail

Holds mesh in place and offers superior strength and performance.

Provides maximum water filtration while vastly improving overall performance.

#### Aluminum **Rear Rail**

The rear rail is intentionally shorter in length than the front rail.

This allows room between installed pieces for any shifting/settling of the home over the lifespan of the gutter guards.