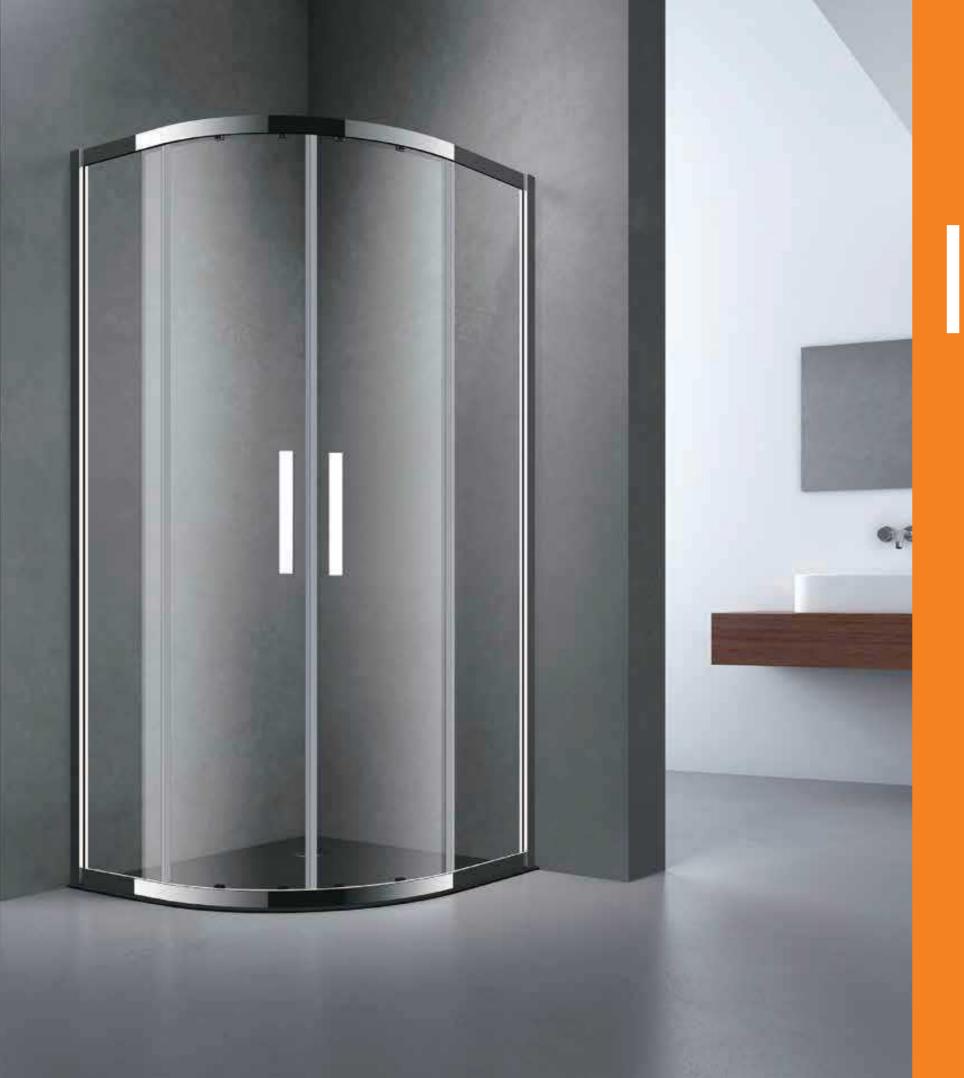

# Socket designed for you and your everyday shower.

- Walk-in shower enclosures installed in as little as a day
- Shower designs for bathrooms of all sizes
- •Shower accessories that add beauty and function
- •Affordable financing options available

Customizable color

Size:900+1600X2100MM Be-custom made

Mode: BS-WY-03

Customizable color

Be-custom made

Mode: BS-WY-04

Customizable color

Size:1524X2100MM Be-custom made

PRODUCT DESCRIPTION

Mode: BS-WY-05

Be-custom made Glass thickness: 8-10mm

Glass thickness: 8-10mm

Customizable color

Glass thickness: 8-10mm

Customizable color