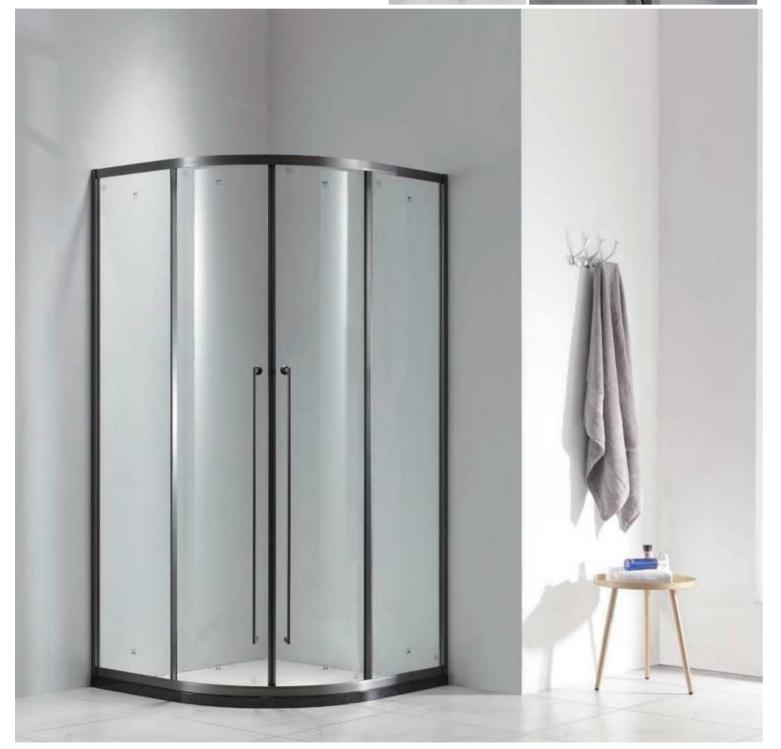

Customizable color

Size:900+1600X2100MM Be-custom made

Mode: BS-WY-03

Customizable color

Be-custom made

Mode: BS-WY-04

Customizable color

Size:1524X2100MM Be-custom made

PRODUCT DESCRIPTION

Mode: BS-WY-05

Be-custom made Glass thickness: 8-10mm

Glass thickness: 8-10mm

Customizable color

Glass thickness: 8-10mm

Customizable color