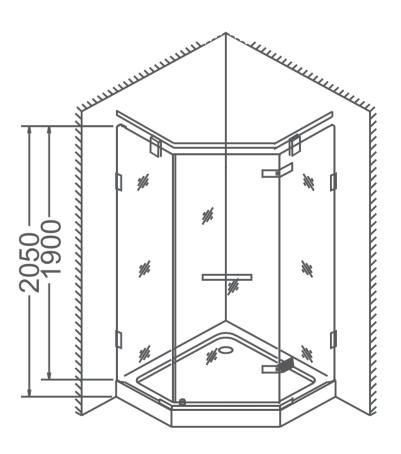

everyday shower.

- Walk-in shower enclosures installed in as little as a day
- Shower designs for bathrooms of all sizes
- •Shower accessories that add beauty and function
- •Affordable financing options available







Customizable color















Size:900+1600X2100MM Be-custom made





Mode: BS-WY-03





Customizable color















Be-custom made





Mode: BS-WY-04















Customizable color

Size:1524X2100MM Be-custom made





PRODUCT DESCRIPTION

Mode: BS-WY-05

































Be-custom made Glass thickness: 8-10mm





















Glass thickness: 8-10mm



Customizable color

















Glass thickness: 8-10mm





Customizable color





#### PRODUCT DESCRIPTION

### Mode: BS-WY-08







Size:900~1200X1900~2100MM Be-custom made