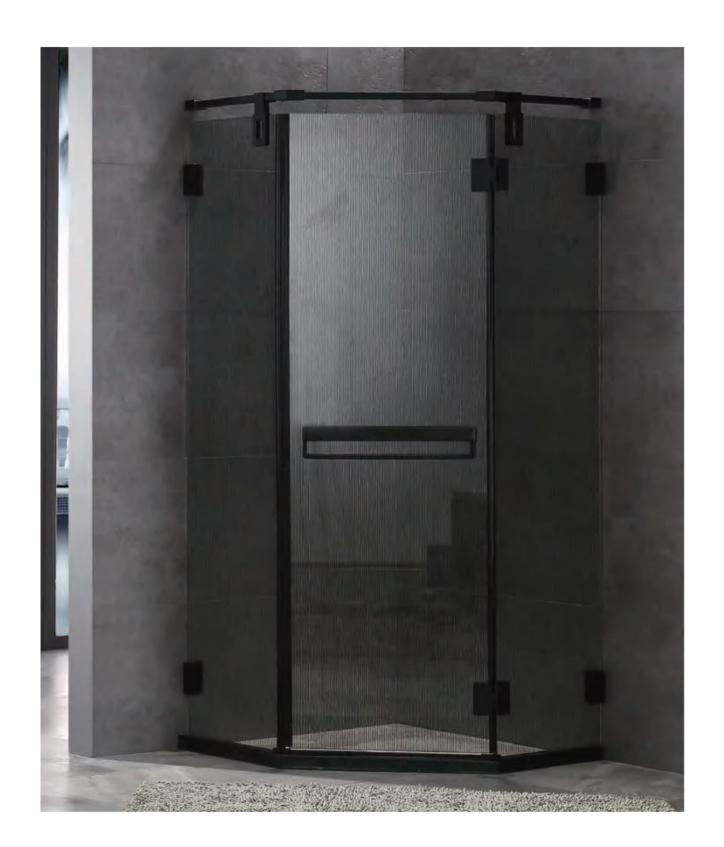

ustom made





# Socket designed for you and your everyday shower.

- Walk-in shower enclosures installed in as little as a day
- Shower designs for bathrooms of all sizes
- •Shower accessories that add beauty and function
- •Affordable financing options available







Customizable color















Size:900+1600X2100MM Be-custom made





Mode: BS-WY-03





Customizable color















Be-custom made





Mode: BS-WY-04















Customizable color

Size:1524X2100MM Be-custom made





PRODUCT DESCRIPTION

Mode: BS-WY-05

































Be-custom made Glass thickness: 8-10mm





















Glass thickness: 8-10mm



Customizable color

















Glass thickness: 8-10mm





Customizable color





#### PRODUCT DESCRIPTION

### Mode: BS-WY-08







Size:900~1200X1900~2100MM Be-custom made