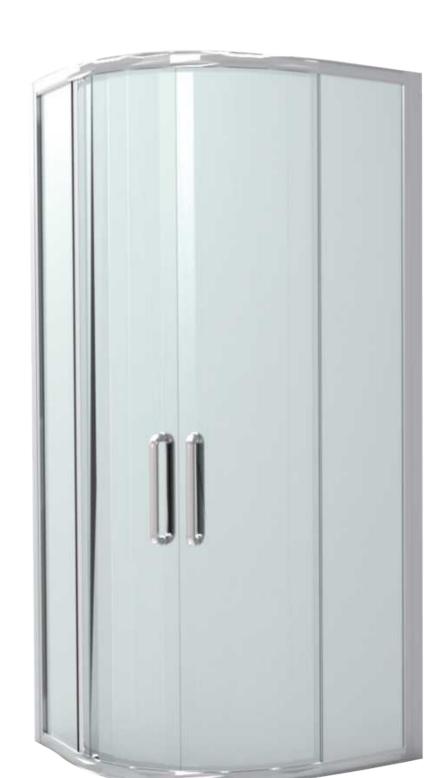

## Manufacturing Process



Casting Furnace



Mould



Extrusion equipment



Temper



Anodizing



**Powder Coating** 



Polishing & brushing



Machining Processing



Packing



#### 20000<sup>+</sup>tons

Extrusion presses are up to 20000 tons.

56<sup>+</sup>

extrusion line

#### 3000T /months

Monthly output 3000T.

#### 650mm

Sizes up to 650mm width.















Customizable color

Size:1524X2100MM Be-custom made





# Socket designed for you and your everyday shower.

- Walk-in shower enclosures installed in as little as a day
- Shower designs for bathrooms of all sizes
- •Shower accessories that add beauty and function
- •Affordable financing options available







Customizable color















Size:900+1600X2100MM Be-custom made





Mode: BS-WY-03





Customizable color















Be-custom made





Mode: BS-WY-04















Customizable color

Size:1524X2100MM Be-custom made





PRODUCT DESCRIPTION

Mode: BS-WY-05

































Be-custom made Glass thickness: 8-10mm





















Glass thickness: 8-10mm



Customizable color

















Glass thickness: 8-10mm





Customizable color





#### PRODUCT DESCRIPTION

### Mode: BS-WY-08







Size:900~1200X1900~2100MM Be-custom made