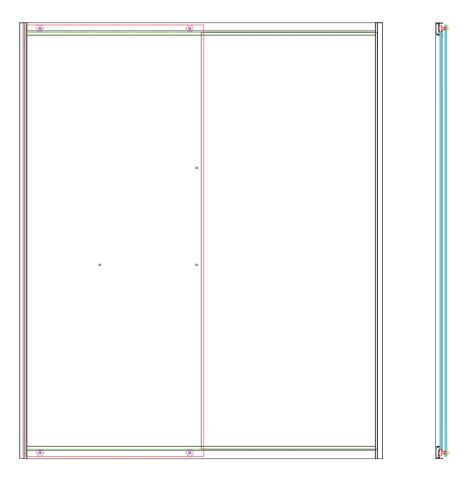

PRODUCT DESCRIPTION

Mode: BS-WY-05

Be-custom made Glass thickness: 8-10mm

Glass thickness: 8-10mm

Customizable color

Glass thickness: 8-10mm

Customizable color

#### PRODUCT DESCRIPTION