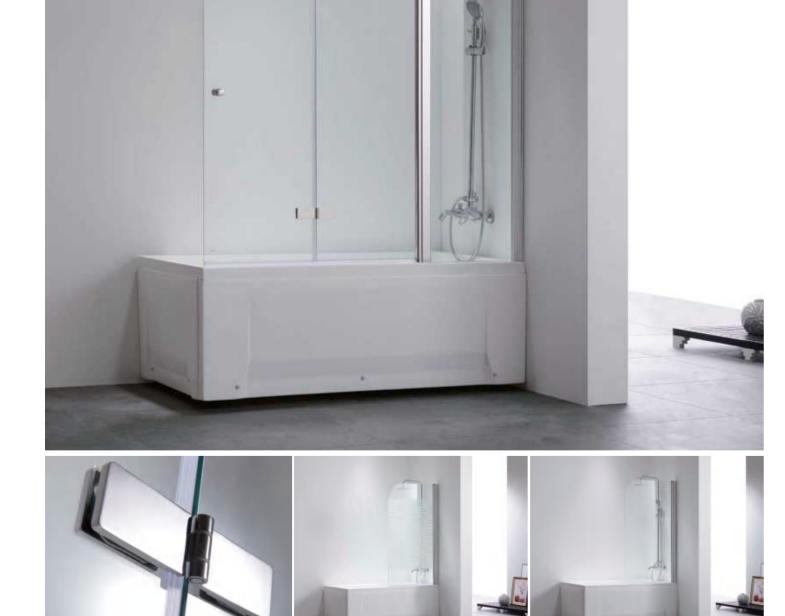

PRODUCT DESCRIPTION

Mode: BS-WY-05

Be-custom made Glass thickness: 8-10mm

Glass thickness: 8-10mm

Customizable color

Glass thickness: 8-10mm

Customizable color

#### PRODUCT DESCRIPTION