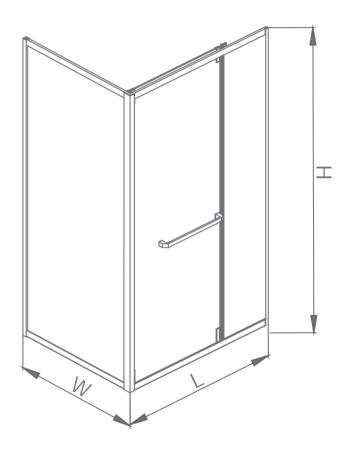

Customizable color

Size:900+1600X2100MM Be-custom made

Mode: BS-WY-03

Customizable color

Be-custom made

Mode: BS-WY-04

Customizable color

Size:1524X2100MM Be-custom made

PRODUCT DESCRIPTION

Mode: BS-WY-05

Be-custom made Glass thickness: 8-10mm

Glass thickness: 8-10mm

Customizable color

Glass thickness: 8-10mm

Customizable color