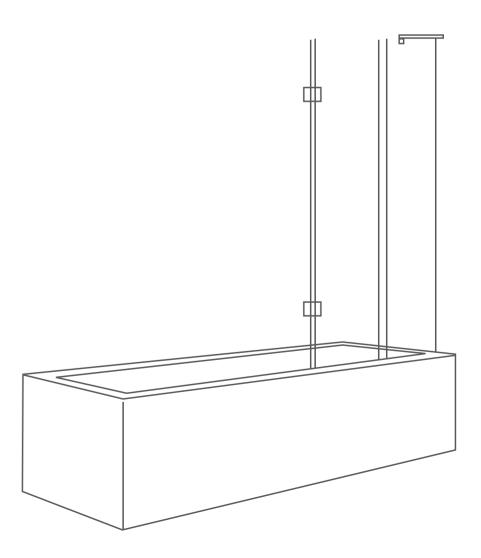

Customizable color

Size:900+1600X2100MM Be-custom made

Mode: BS-WY-03

Customizable color

Be-custom made

Mode: BS-WY-04

Customizable color

Size:1524X2100MM Be-custom made

PRODUCT DESCRIPTION

Mode: BS-WY-05

Be-custom made Glass thickness: 8-10mm

Glass thickness: 8-10mm

Customizable color

Glass thickness: 8-10mm

Customizable color