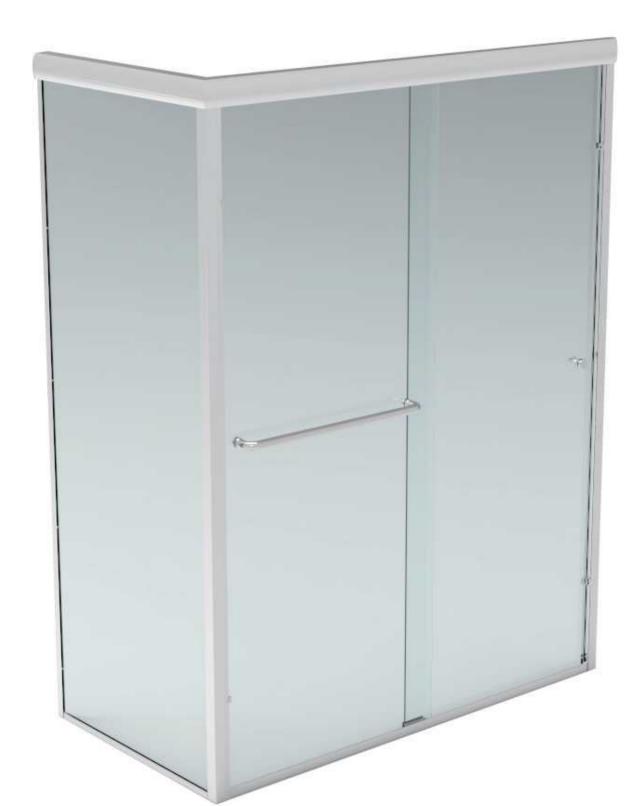

Customizable color

Size:900+1600X2100MM Be-custom made

Mode: BS-WY-03

Customizable color

Be-custom made

Mode: BS-WY-04

Customizable color

Size:1524X2100MM Be-custom made

PRODUCT DESCRIPTION

Mode: BS-WY-05

Be-custom made Glass thickness: 8-10mm

Glass thickness: 8-10mm

Customizable color

Glass thickness: 8-10mm

Customizable color