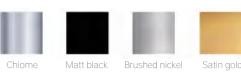

#### 650mm

Sizes up to 650mm width.

Customizable color

Size:1524X2100MM Be-custom made

Customizable color

Size:900+1600X2100MM Be-custom made

Mode: BS-WY-03

Customizable color

Be-custom made

Mode: BS-WY-04

Customizable color

Size:1524X2100MM Be-custom made