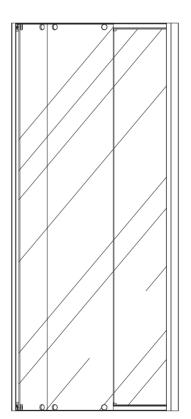

PRODUCT DESCRIPTION

Mode: BS-WY-05

Be-custom made Glass thickness: 8-10mm

Glass thickness: 8-10mm

Customizable color

Glass thickness: 8-10mm

Customizable color

### Mode: BS-WY-08

Size:900~1200X1900~2100MM Be-custom made