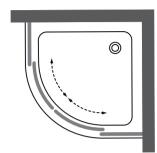

p>+</sup>tons

Extrusion presses are up to 20000 tons.

56<sup>+</sup>

extrusion line

#### 3000T /months

Monthly output 3000T.

#### 650mm

Sizes up to 650mm width.















Customizable color

Size:1524X2100MM Be-custom made





# Socket designed for you and your everyday shower.

- Walk-in shower enclosures installed in as little as a day
- Shower designs for bathrooms of all sizes
- •Shower accessories that add beauty and function
- •Affordable financing options available







Customizable color















Size:900+1600X2100MM Be-custom made





Mode: BS-WY-03





Customizable color















Be-custom made





Mode: BS-WY-04















Customizable color

Size:1524X2100MM Be-custom made





PRODUCT DESCRIPTION

Mode: BS-WY-05

































Be-custom made Glass thickness: 8-10mm





















Glass thickness: 8-10mm



Customizable color

















Glass thickness: 8-10mm





Customizable color





#### PRODUCT DESCRIPTION

### Mode: BS-WY-08







Size:900~1200X1900~2100MM Be-custom made