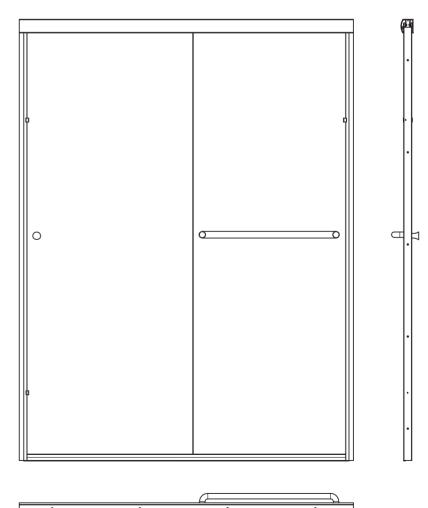

Customizable color

Size:900+1600X2100MM Be-custom made

Mode: BS-WY-03

Customizable color

Be-custom made

Mode: BS-WY-04

Customizable color

Size:1524X2100MM Be-custom made

PRODUCT DESCRIPTION

Mode: BS-WY-05

Be-custom made Glass thickness: 8-10mm

Glass thickness: 8-10mm

Customizable color

Glass thickness: 8-10mm

Customizable color

#### PRODUCT DESCRIPTION