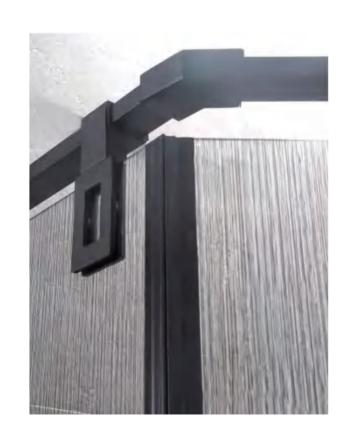

PRODUCT DESCRIPTION

Mode: BS-WY-05

Be-custom made Glass thickness: 8-10mm

Glass thickness: 8-10mm

Customizable color

Glass thickness: 8-10mm

Customizable color