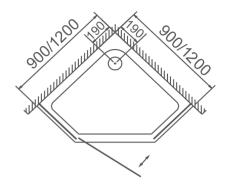

m made





# Socket designed for you and your everyday shower.

- Walk-in shower enclosures installed in as little as a day
- Shower designs for bathrooms of all sizes
- •Shower accessories that add beauty and function
- •Affordable financing options available







Customizable color















Size:900+1600X2100MM Be-custom made





Mode: BS-WY-03





Customizable color















Be-custom made





Mode: BS-WY-04















Customizable color

Size:1524X2100MM Be-custom made





PRODUCT DESCRIPTION

Mode: BS-WY-05

































Be-custom made Glass thickness: 8-10mm





















Glass thickness: 8-10mm



Customizable color

















Glass thickness: 8-10mm





Customizable color





#### PRODUCT DESCRIPTION

### Mode: BS-WY-08







Size:900~1200X1900~2100MM Be-custom made