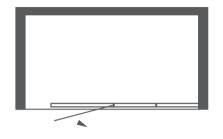

#### 650mm

Sizes up to 650mm width.

Customizable color

Size:1524X2100MM Be-custom made

Customizable color

Size:900+1600X2100MM Be-custom made

Mode: BS-WY-03

Customizable color

Be-custom made

Mode: BS-WY-04

Customizable color

Size:1524X2100MM Be-custom made