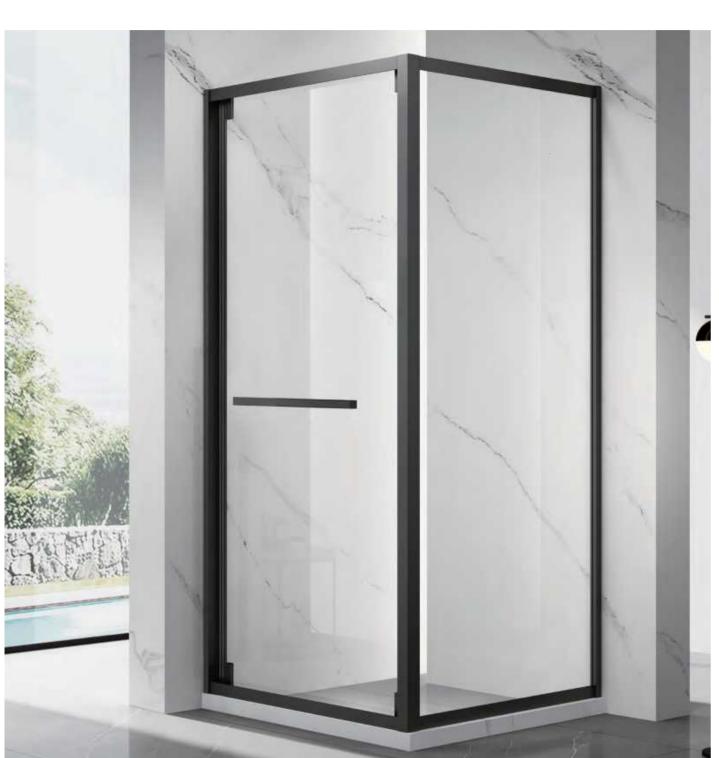

output 3000T.

#### 650mm

Sizes up to 650mm width.















Customizable color

Size:1524X2100MM Be-custom made





# Socket designed for you and your everyday shower.

- Walk-in shower enclosures installed in as little as a day
- Shower designs for bathrooms of all sizes
- •Shower accessories that add beauty and function
- •Affordable financing options available







Customizable color















Size:900+1600X2100MM Be-custom made





Mode: BS-WY-03





Customizable color















Be-custom made





Mode: BS-WY-04















Customizable color

Size:1524X2100MM Be-custom made





PRODUCT DESCRIPTION

Mode: BS-WY-05

































Be-custom made Glass thickness: 8-10mm





















Glass thickness: 8-10mm



Customizable color

















Glass thickness: 8-10mm





Customizable color





#### PRODUCT DESCRIPTION

### Mode: BS-WY-08







Size:900~1200X1900~2100MM Be-custom made