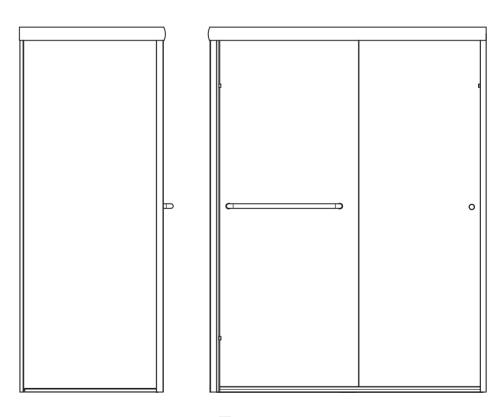

Customizable color

Size:900+1600X2100MM Be-custom made

Mode: BS-WY-03

Customizable color

Be-custom made

Mode: BS-WY-04

Customizable color

Size:1524X2100MM Be-custom made

PRODUCT DESCRIPTION

Mode: BS-WY-05

Be-custom made Glass thickness: 8-10mm

Glass thickness: 8-10mm

Customizable color

Glass thickness: 8-10mm

Customizable color