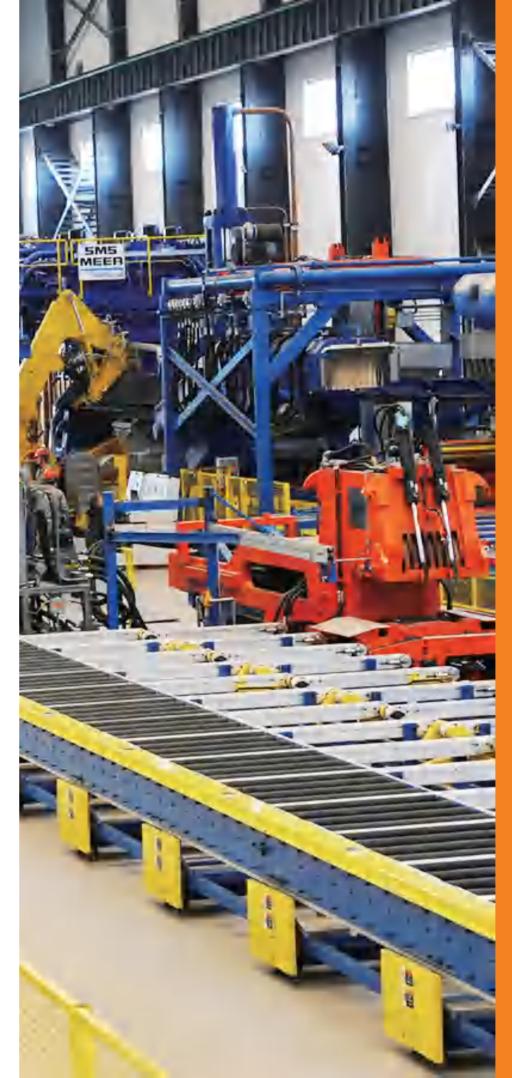

## Manufacturing Process

Casting Furnace

Mould

Extrusion equipment

Temper

Anodizing

**Powder Coating** 

Polishing & brushing

Machining Processing

Packing

#### 20000<sup>+</sup>tons

Extrusion presses are up to 20000 tons.

56<sup>+</sup>

extrusion line

#### 3000T /months

Monthly output 3000T.

#### 650mm

Sizes up to 650mm width.

Customizable color

Size:1524X2100MM Be-custom made