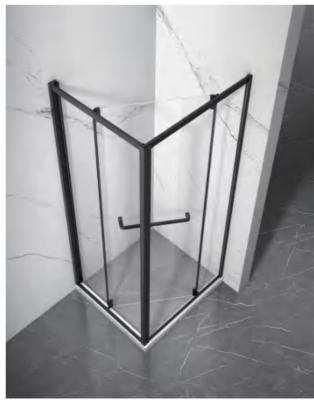

p to 650mm width.















Customizable color

Size:1524X2100MM Be-custom made





# Socket designed for you and your everyday shower.

- Walk-in shower enclosures installed in as little as a day
- Shower designs for bathrooms of all sizes
- •Shower accessories that add beauty and function
- •Affordable financing options available







Customizable color















Size:900+1600X2100MM Be-custom made





Mode: BS-WY-03





Customizable color















Be-custom made





Mode: BS-WY-04















Customizable color

Size:1524X2100MM Be-custom made





PRODUCT DESCRIPTION

Mode: BS-WY-05

































Be-custom made Glass thickness: 8-10mm





















Glass thickness: 8-10mm



Customizable color

















Glass thickness: 8-10mm





Customizable color





#### PRODUCT DESCRIPTION

### Mode: BS-WY-08







Size:900~1200X1900~2100MM Be-custom made