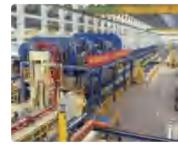

## Manufacturing Process

Casting Furnace

Mould

Extrusion equipment

Temper

Anodizing

**Powder Coating** 

Polishing & brushing

Machining Processing

Packing

#### 20000<sup>+</sup>tons

Extrusion presses are up to 20000 tons.

56<sup>+</sup>

extrusion line

#### 3000T /months

Monthly output 3000T.

#### 650mm

Sizes up to 650mm width.

Customizable color

Size:1524X2100MM Be-custom made