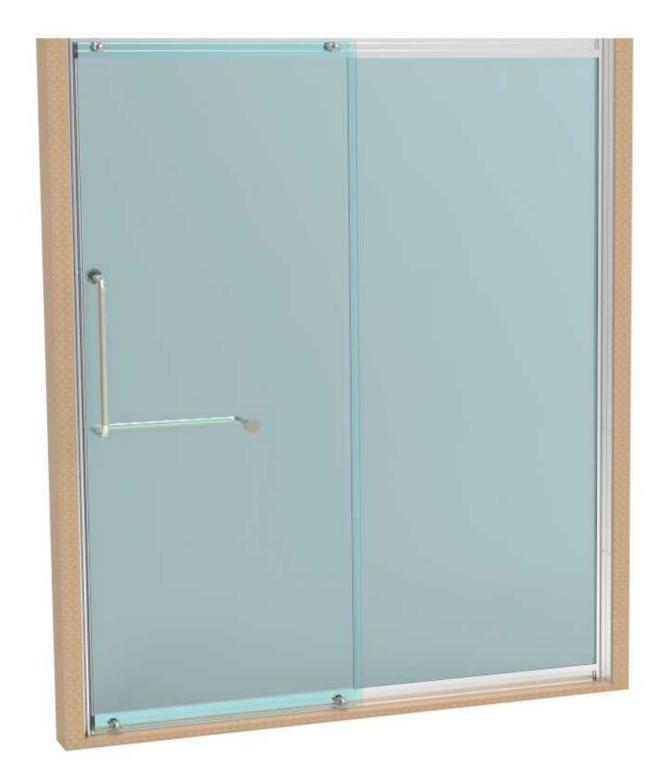

PRODUCT DESCRIPTION

Mode: BS-WY-05

Be-custom made Glass thickness: 8-10mm

Glass thickness: 8-10mm

Customizable color

Glass thickness: 8-10mm

Customizable color

#### PRODUCT DESCRIPTION

### Mode: BS-WY-08

Size:900~1200X1900~2100MM Be-custom made