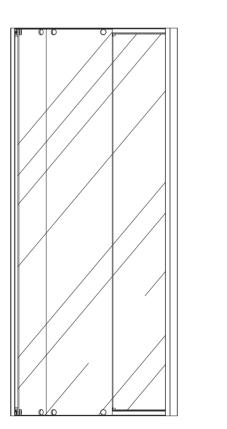

PRODUCT DESCRIPTION

Mode: BS-WY-05

Be-custom made Glass thickness: 8-10mm

Glass thickness: 8-10mm

Customizable color

Glass thickness: 8-10mm

Customizable color

#### PRODUCT DESCRIPTION