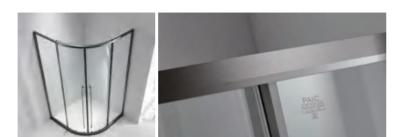

Customizable color

Size:900+1600X2100MM Be-custom made

Mode: BS-WY-03

Customizable color

Be-custom made

Mode: BS-WY-04

Customizable color

Size:1524X2100MM Be-custom made

PRODUCT DESCRIPTION

Mode: BS-WY-05

Be-custom made Glass thickness: 8-10mm

Glass thickness: 8-10mm

Customizable color

Glass thickness: 8-10mm

Customizable color