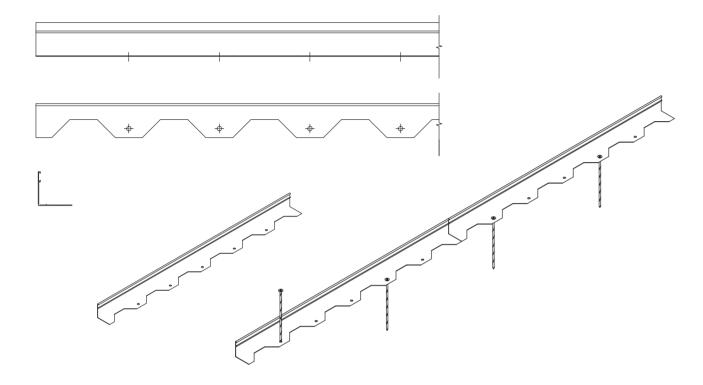

## PRODUCT DESCRIPTION MODE: BS-CP75-08

Heavy-duty"L" cross-section extruded from durable aluminum 6063 alloy, due to its versatility, strength, installation speed and cost-effectiveness, it is the standard setters and contractors in the metal landscape edge of

## PRODUCT DESCRIPTION MODE: BS-CP51-09

Heavy-duty"L" cross-section extruded from durable aluminum 6063 alloy, due to its versatility, strength, installation speed and cost-effectiveness, it is the standard setters and contractors in the metal landscape edge of

## PRODUCT DESCRIPTION MODE: BS-CP75-12

Heavy-duty"L" cross-section extruded from durable aluminum 6063 alloy, due to its versatility, strength, installation speed and cost-effectiveness, it is the standard setters and contractors in the metal landscape edge of