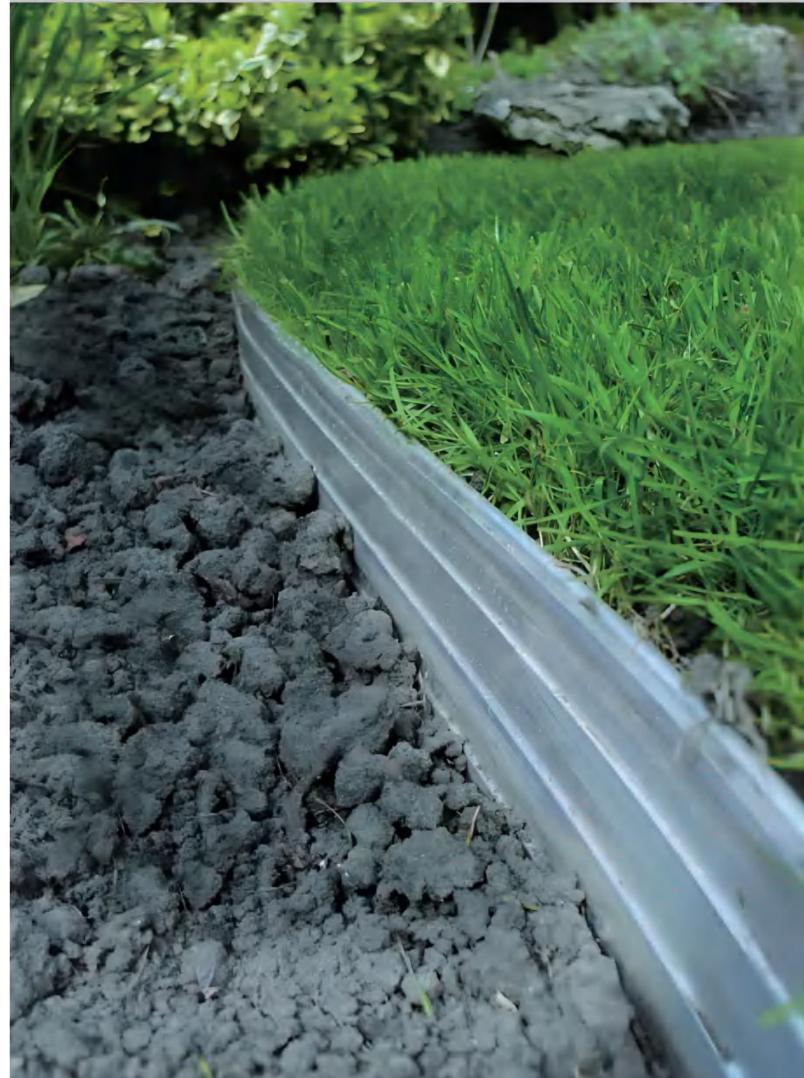

## PRODUCT DESCRIPTION MODE: BS-CP100-01

Professional landscape designs as the obvious edge for lawns, borders, beds and pathways alike, keeping that pristine neat garden appearance with perfect straight, corners and enviable curves and shapes.

### PRODUCT DESCRIPTION Mode: BS-CP100/140-02

Professional landscape designs as the obvious edge for lawns, borders, beds and pathways alike, keeping that pristine neat garden appearance with perfect straight, corners and enviable curves and shapes.

## PRODUCT DESCRIPTION MODE: BS-CP100/140-03

Professional landscape designs as the obvious edge for lawns, borders, beds and pathways alike, keeping that pristine neat garden appearance with perfect straight, corners and enviable curves and shapes.

## PRODUCT DESCRIPTION MODE: BS-CP100-17

Professional landscape designs as the obvious edge for lawns, borders, beds and pathways alike, keeping that pristine neat garden appearance with perfect straight, corners and enviable curves and shapes.