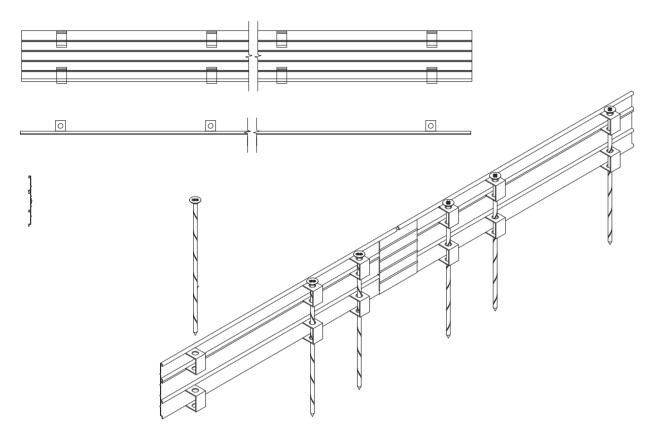

### PRODUCT DESCRIPTION Mode: BS-CP100/140-02

Professional landscape designs as the obvious edge for lawns, borders, beds and pathways alike, keeping that pristine neat garden appearance with perfect straight, corners and enviable curves and shapes.

- Artificial Grass
- Tree Circle
- Flower Bed
- Landscape Bed
- Maintenance Strip