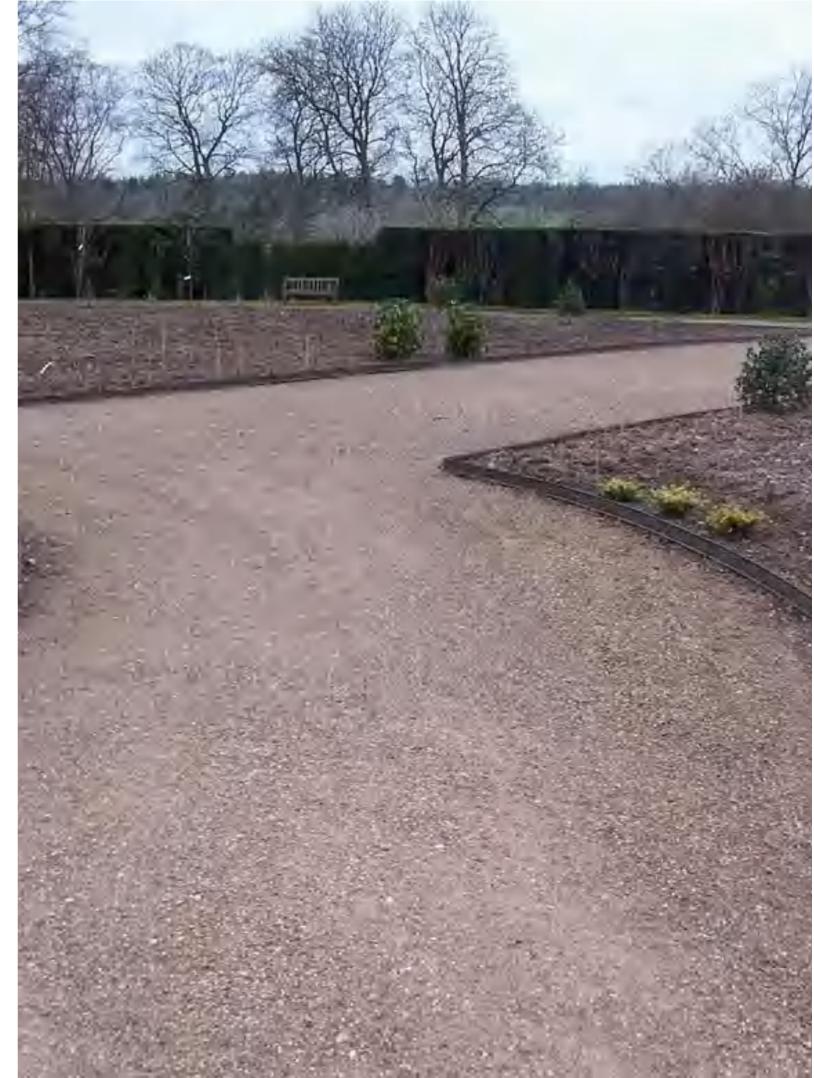

## PRODUCT DESCRIPTION MODE: BS-CP100-01

Professional landscape designs as the obvious edge for lawns, borders, beds and pathways alike, keeping that pristine neat garden appearance with perfect straight, corners and enviable curves and shapes.

- Asphalt Surfaces
- Aggregate Walkway
- Resin Bonded
- Safety Bound
- Brick Paver
- Green Roof