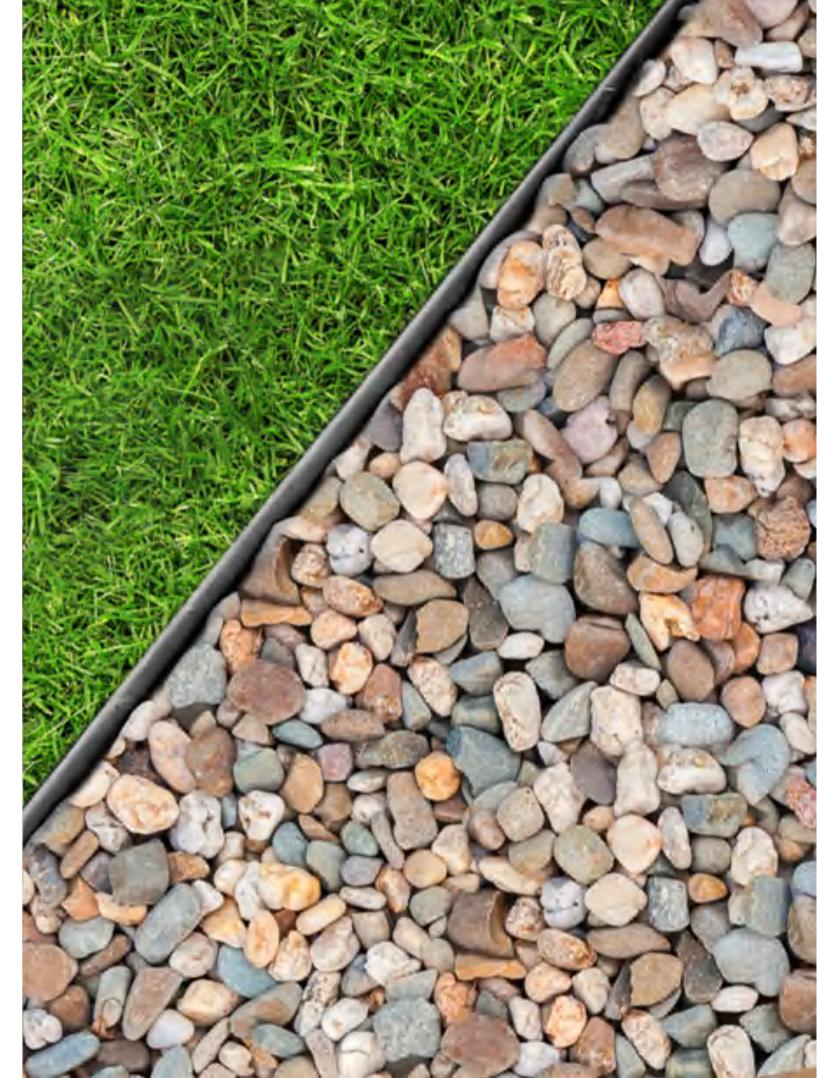

## PRODUCT DESCRIPTION MODE: BS-CP100-01

Professional landscape designs as the obvious edge for lawns, borders, beds and pathways alike, keeping that pristine neat garden appearance with perfect straight, corners and enviable curves and shapes.

- Artificial Grass
- Tree Circle
- Flower Bed
- Landscape Bed
- Maintenance Strip