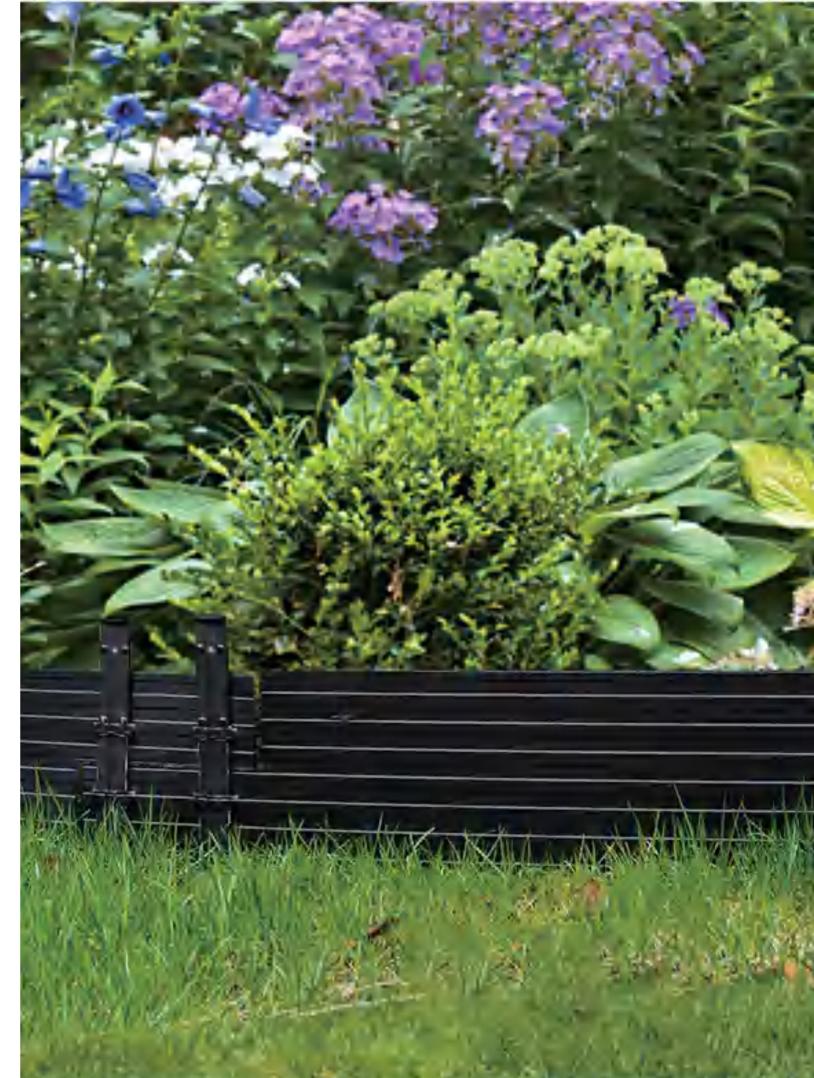

#### THE EVOLUTION OF ALUMINIUM:

- Durable: Create a high quality finish, lasting up to 30 years.
- Maintenance Free: Save hours of maintenance work on maintaining crisp garden edges.
- Light weight: save radically on your installation time and costs.
- Flexible: Enables clever designs, with sharp curves or neat straight lines.
- Simple installation: Sections slide together due to telescopic design, or flush joiners
- Safe: Rounded tops with no sharp edgings, making it safe for children

## PRODUCT DESCRIPTION MODE: BS-CP100-01

Professional landscape designs as the obvious edge for lawns, borders, beds and pathways alike, keeping that pristine neat garden appearance with perfect straight, corners and enviable curves and shapes.