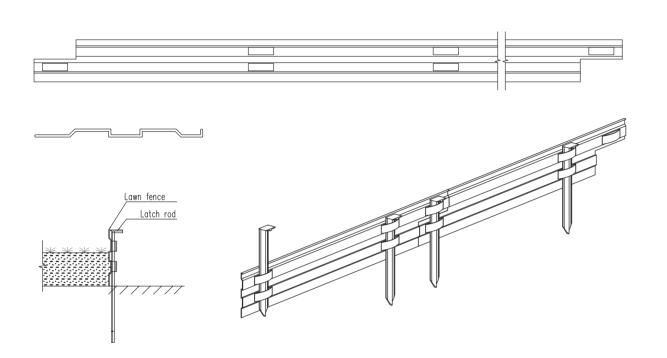

## PRODUCT DESCRIPTION MODE: BS-CP100-01

Professional landscape designs as the obvious edge for lawns, borders, beds and pathways alike, keeping that pristine neat garden appearance with perfect straight, corners and enviable curves and shapes.

- Artificial Grass
- Tree Circle
- Flower Bed
- Landscape Bed
- Maintenance Strip