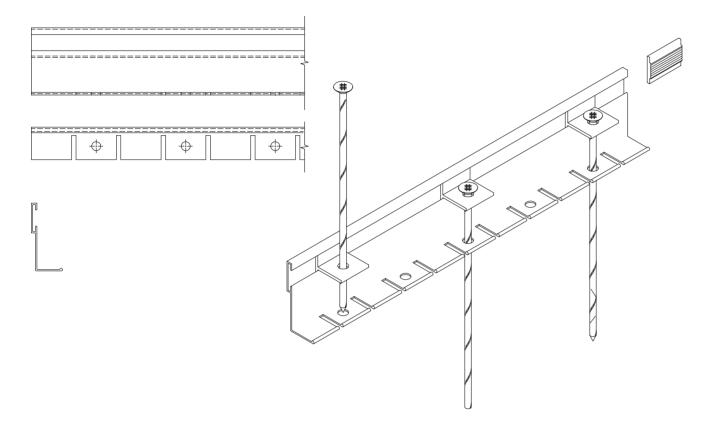

## PRODUCT DESCRIPTION MODE: BS-CP75-08

Heavy-duty"L" cross-section extruded from durable aluminum 6063 alloy, due to its versatility, strength, installation speed and cost-effectiveness, it is the standard setters and contractors in the metal landscape edge of