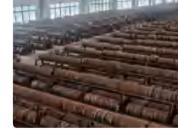

### 20000<sup>+</sup>tons

to 20000 tons.

**56**<sup>+</sup>

### 3000T /months Monthly output 3000T.