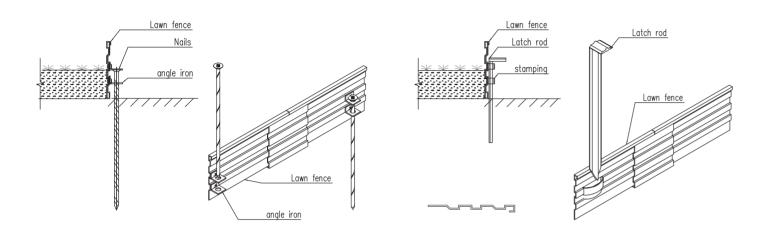

## PRODUCT DESCRIPTION MODE: BS-CP75-08

Heavy-duty"L" cross-section extruded from durable aluminum 6063 alloy, due to its versatility, strength, installation speed and cost-effectiveness, it is the standard setters and contractors in the metal landscape edge of

## PRODUCT DESCRIPTION MODE: BS-CP51-09

Heavy-duty"L" cross-section extruded from durable aluminum 6063 alloy, due to its versatility, strength, installation speed and cost-effectiveness, it is the standard setters and contractors in the metal landscape edge of

## PRODUCT DESCRIPTION MODE: BS-CP75-12

Heavy-duty"L" cross-section extruded from durable aluminum 6063 alloy, due to its versatility, strength, installation speed and cost-effectiveness, it is the standard setters and contractors in the metal landscape edge of