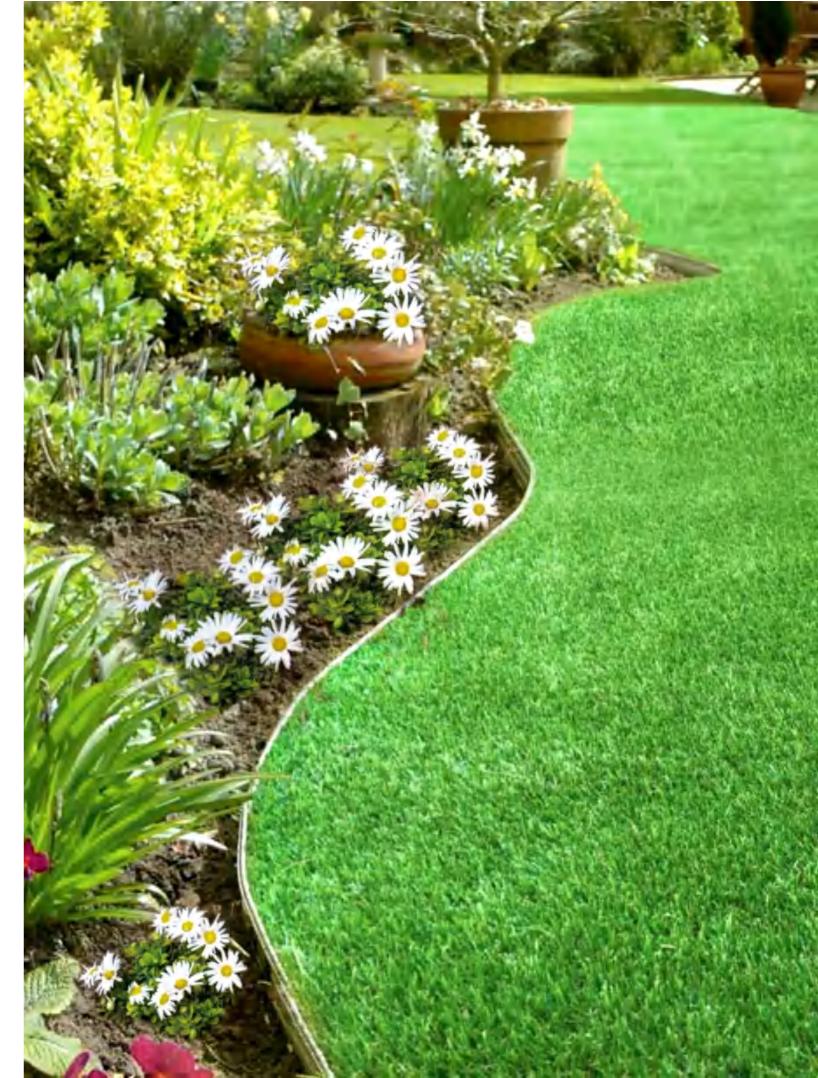

## PRODUCT DESCRIPTION MODE: BS-CP100/140-03

Professional landscape designs as the obvious edge for lawns, borders, beds and pathways alike, keeping that pristine neat garden appearance with perfect straight, corners and enviable curves and shapes.

- Artificial Grass
- Tree Circle
- Flower Bed
- Landscape Bed
- Maintenance Strip