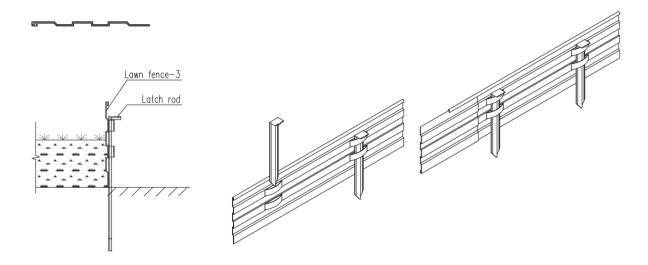

## PRODUCT DESCRIPTION MODE: BS-CP75-08

Heavy-duty"L" cross-section extruded from durable aluminum 6063 alloy, due to its versatility, strength, installation speed and cost-effectiveness, it is the standard setters and contractors in the metal landscape edge of

## PRODUCT DESCRIPTION MODE: BS-CP51-09

Heavy-duty"L" cross-section extruded from durable aluminum 6063 alloy, due to its versatility, strength, installation speed and cost-effectiveness, it is the standard setters and contractors in the metal landscape edge of

## PRODUCT DESCRIPTION MODE: BS-CP75-12

Heavy-duty"L" cross-section extruded from durable aluminum 6063 alloy, due to its versatility, strength, installation speed and cost-effectiveness, it is the standard setters and contractors in the metal landscape edge of