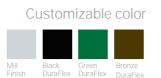

## PRODUCT DESCRIPTION MODE: BS-CP75-08

Heavy-duty"L" cross-section extruded from durable aluminum 6063 alloy, due to its versatility, strength, installation speed and cost-effectiveness, it is the standard setters and contractors in the metal landscape edge of

- Asphalt Surfaces
- Aggregate Walkway
- Resin Bonded
- Safety Bound
- Brick Paver
- Green Roof