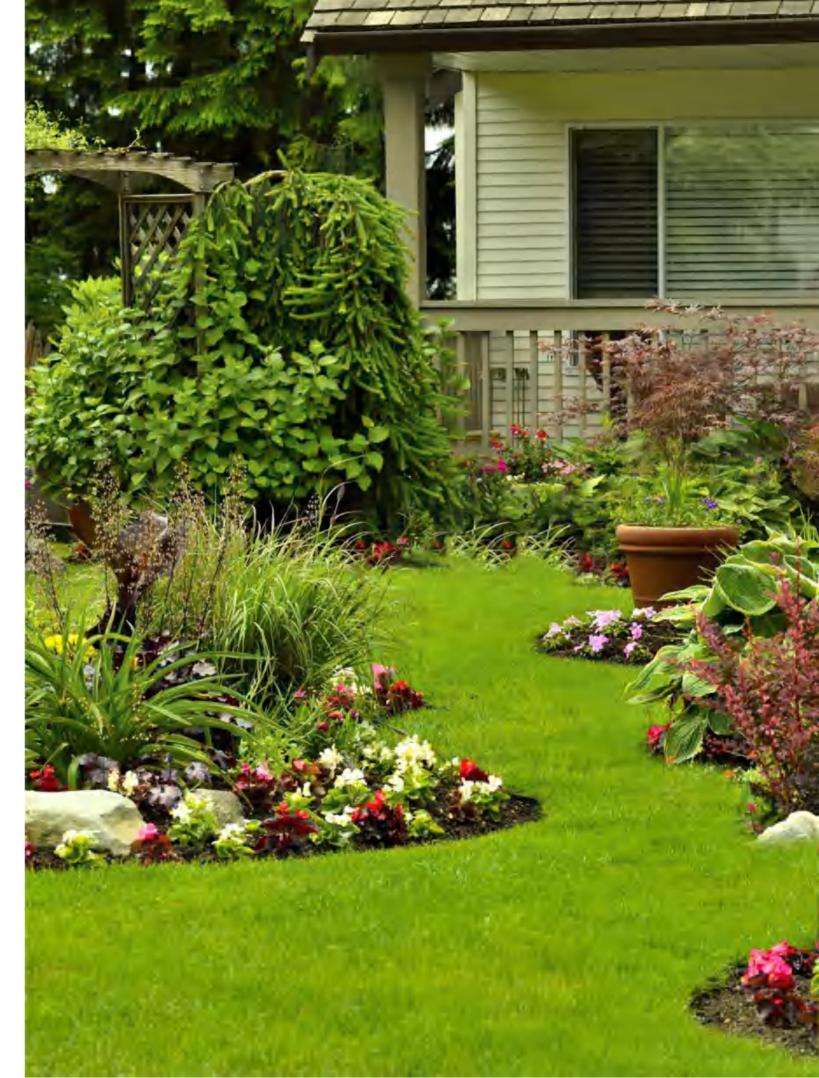

## PRODUCT DESCRIPTION MODE: BS-CP100-01

Professional landscape designs as the obvious edge for lawns, borders, beds and pathways alike, keeping that pristine neat garden appearance with perfect straight, corners and enviable curves and shapes.

- Artificial Grass
- Tree Circle
- Flower Bed
- Landscape Bed
- Maintenance Strip