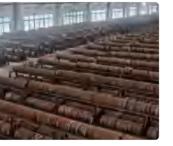

### 20000<sup>+</sup>tons

to 20000 tons.

**56**<sup>+</sup>

### 3000T /months Monthly output 3000T.