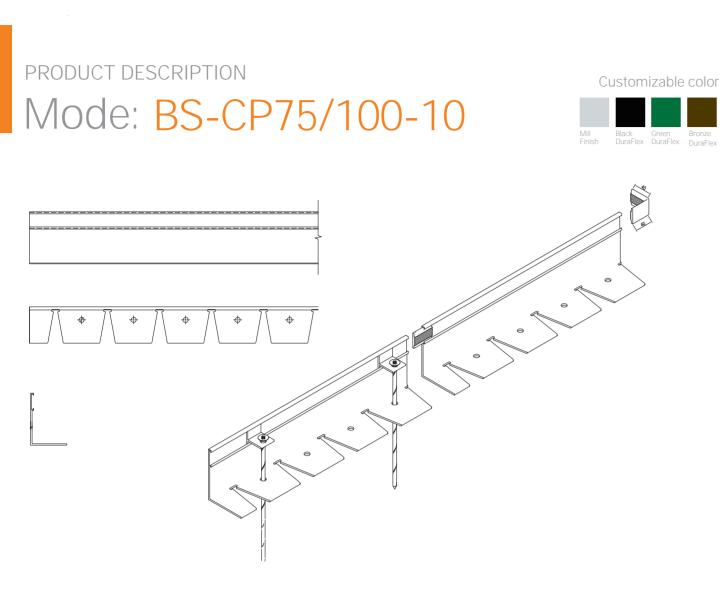

## PRODUCT DESCRIPTION MODE: BS-CP75-08

Heavy-duty"L" cross-section extruded from durable aluminum 6063 alloy, due to its versatility, strength, installation speed and cost-effectiveness, it is the standard setters and contractors in the metal landscape edge of