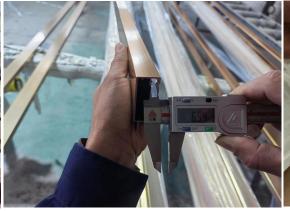

## **MACHINING PROCESSING**

**Cutting tolerance +/- 0.3MM.** 

Machining tolerance +/-0.005MM.