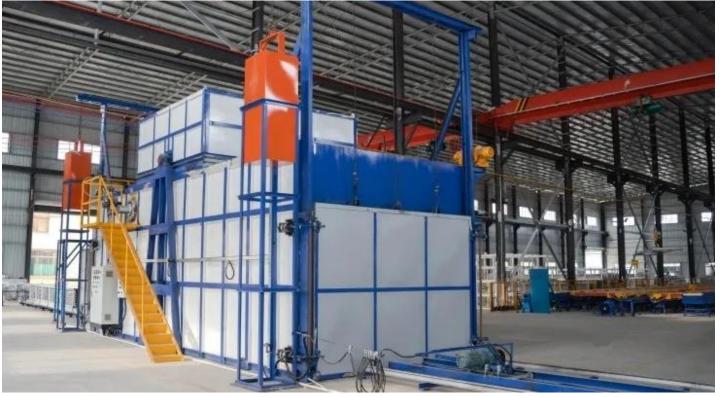

## **ANODIZING**

- Three anodizing lines, monthly output 20000T.
- 2 Standard: DIN, AAMA, AS, CHINA GB.
- Color choices: silver, bronze, champagne, titanium, nickel, golden yellow...

Micro up to 25um.