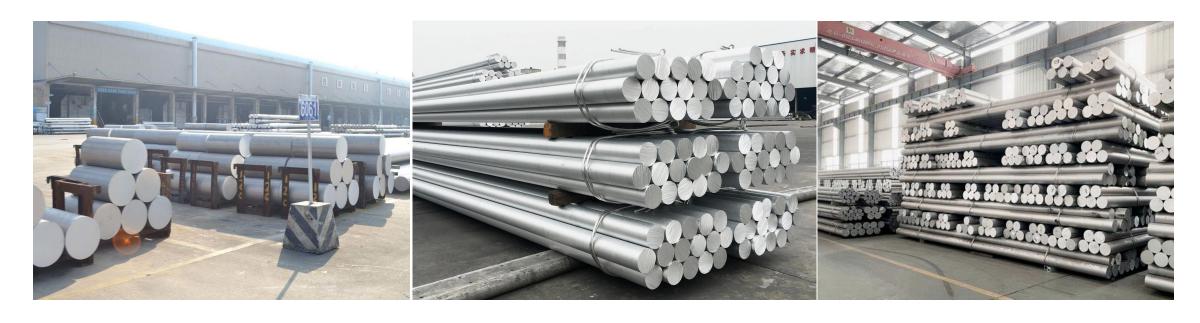

# **CASTING FURNACE**

- Aluminium ingot & chemical elements fernace aluminium billet
- Aluminium alloy 6060, 6063, 6061, 6005,6082...