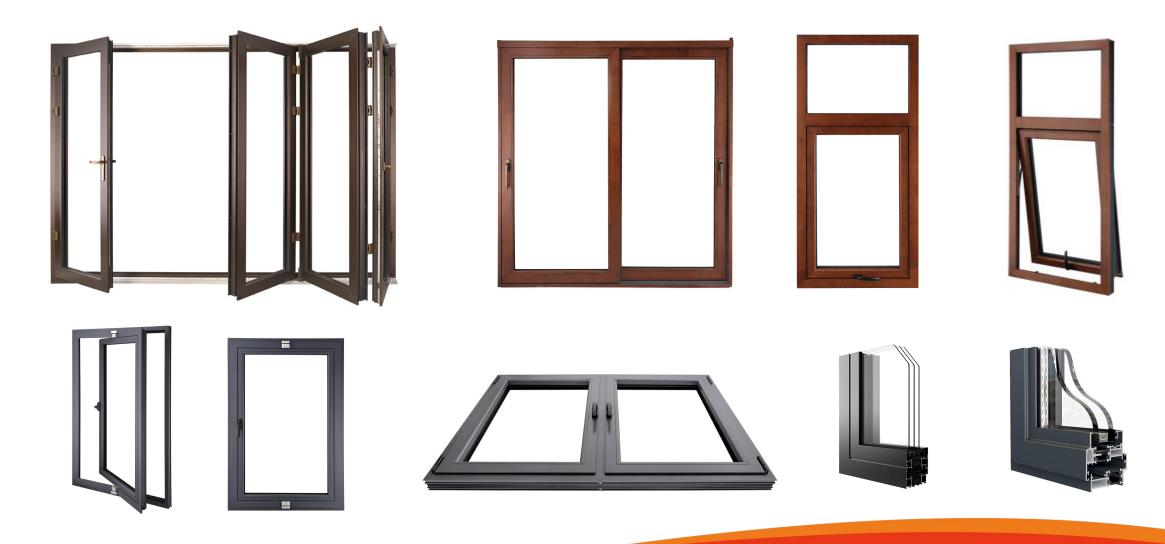

QC, FQC, or more.
- Quality standard: ISO9001, AQL MIL-STD-105E, drawing standard, sample standard, GB, Enterprise standard.

#### BRILLIANCE CHINESE ALUMINUM EXPERT SINCE 2001

## **PACKING**













- ★ Plastic film & kraft paper packing
- ★ Plastic bag packing & Carton packing
- ★ Plywood board packing
- ★ Wood box packing
- **★** Pallet packing
- ★ Stillage packing
- ★ Bundle packing
- **★** By customers' requirements.

# O5 PRODUCT DISPLAY

# ARCHITECTURE LAWN FENCE



















#### ARCHITECTURE **FENCE PANEL**

























#### ARCHITECTURE

### **GUTTER GUARDS**





















# ARCHITECTURE SHADE LOUVER













#### BRILLIANCE CHINESE ALUMINUM EXPERT SINCE 2001

#### **GLASS CURTAIN WALL**



















#### **ALUMINIUM DOORS AND WINDOWS**



# ARCHITECTURE CURTAIN DOOR

















#### ALUMINUM PROFILE FOR SOLAR PANEL





#### **ALUMINUM PROFILE FOR PRODUCTION LINE**















# INDUSTRIAL HEATSINK







#### **CNC MACHINE TOOL PROCESSING PARTS**

























#### **ALUMINUM PROFILE FOR TRANSPORTATION TOOL**





#### **ALUMINUM PROFILE FOR FURNITURE PROFILES**















#### **DECORATION**



#### **ALUMINUM PROFILE FOR SHOWER ENCLOSURE**

















#### **ALUMINUM PROFILE FOR WHITE BOARD**



# AS PER YOUR REQUEST MORE APPLICATION





# 06 OUR ADVANTAGES



## **OUR ADVANTAGES**

On-site visit for better services















Prompt feedback

22Y

22 years of manufacturing aluminium products experience



Strict QC system

R&D

Professional team of technological research and developmen