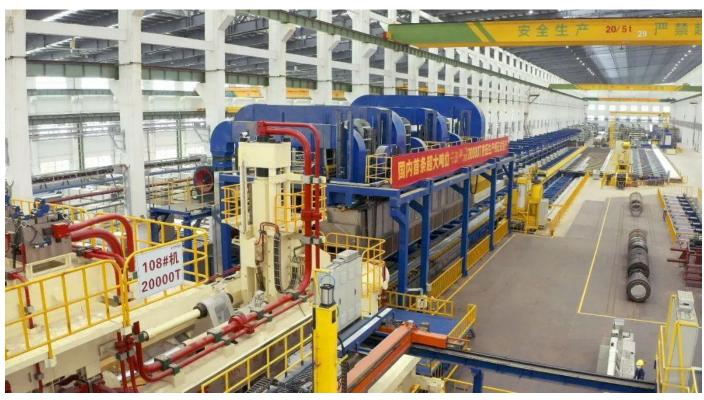

# **EXTRUSION EQUIPMENT**

- 56 extrusion lines.
- 2 Extrusion presses are up to 20000 tons.
- Sizes up to 650mm width.
- 4 Monthly output 3000T.