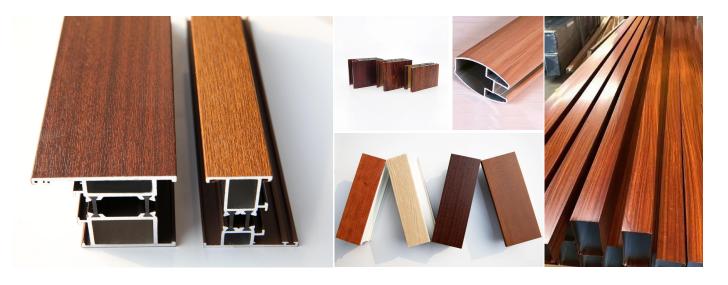

# **WOOD GRAIN**

- Monthly output 3000T.
- 2 AKZO NOBEL INTERPON D34 & D1010.

- Transfer paper from Memphis, Sublitex, Renolit, and top Chinese brands, etc.
- 4 Weather Resistance: 5 10 years guarantee.