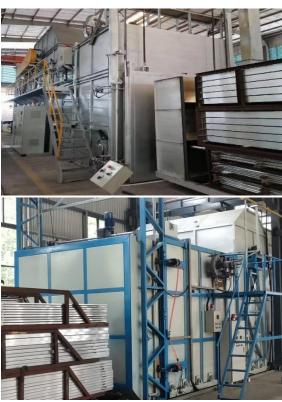

### **TEMPER**

High precision and control: improve its quality and performance.

- High temperature treatment: above 600° C.
- Highly automated Environmental protection: dust-free and smoke-free production process can be realized.

## **ANODIZING**

- Three anodizing lines, monthly output 20000T.
- 2 Standard: DIN, AAMA, AS, CHINA GB.
- Color choices: silver, bronze, champagne, titanium, nickel, golden yellow...

Micro up to 25um.

# **POWDER COATING**

- Two powder coating lines, monthly output 2000T.
- 2 Swiss machine GEMA.
- 3 Standards: DIN, AAMA, AS, CHINA GB.
- Micro is more than 60um. AKZO NOBEL INTERPON, NIPPON, TIGER, PPG, etc. Weather Resistance: more than 6 years.

# **WOOD GRAIN**

- Monthly output 3000T.
- 2 AKZO NOBEL INTERPON D34 & D1010.

- Transfer paper from Memphis, Sublitex, Renolit, and top Chinese brands, etc.
- 4 Weather Resistance: 5 10 years guarantee.