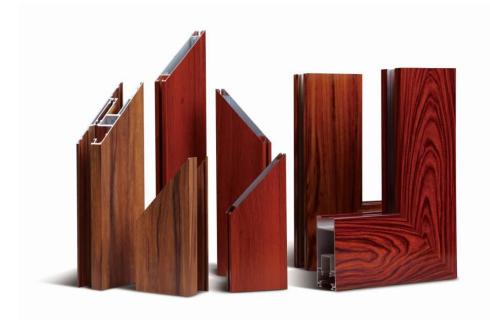

# **WOOD GRAIN**

- Monthly output 3000T.
- 2 AKZO NOBEL INTERPON D34 & D1010.

- Transfer paper from Memphis, Sublitex, Renolit, and top Chinese brands, etc.
- 4 Weather Resistance: 5 10 years guarantee.