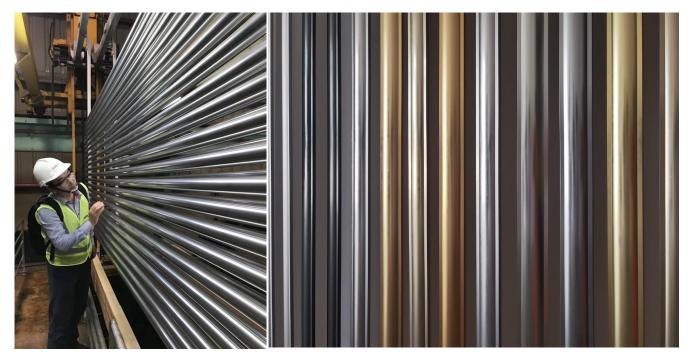

## **ANODIZING**

- Three anodizing lines, monthly output 20000T.
- 2 Standard: DIN, AAMA, AS, CHINA GB.
- Color choices: silver, bronze, champagne, titanium, nickel, golden yellow...

Micro up to 25um.