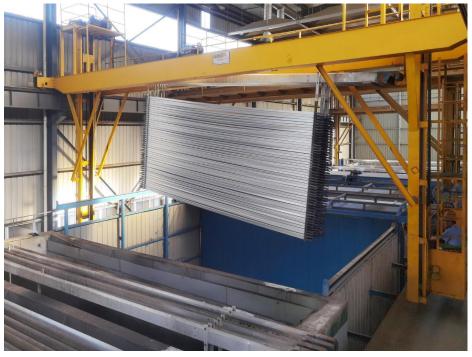

### **TEMPER**

High precision and control: improve its quality and performance.

- High temperature treatment: above 600° C.
- Highly automated Environmental protection: dust-free and smoke-free production process can be realized.

## **ANODIZING**

- Three anodizing lines, monthly output 20000T.
- 2 Standard: DIN, AAMA, AS, CHINA GB.
- Color choices: silver, bronze, champagne, titanium, nickel, golden yellow...

Micro up to 25um.