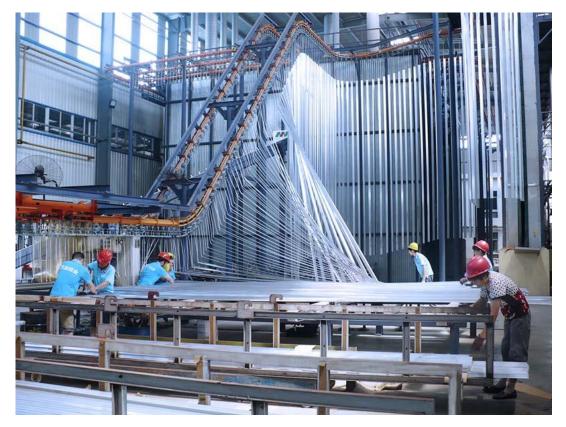

# **EXTRUSION EQUIPMENT**

- 56 extrusion lines.
- 2 Extrusion presses are up to 20000 tons.
- Sizes up to 650mm width.
- 4 Monthly output 3000T.

### **TEMPER**

High precision and control: improve its quality and performance.

- High temperature treatment: above 600° C.
- Highly automated Environmental protection: dust-free and smoke-free production process can be realized.