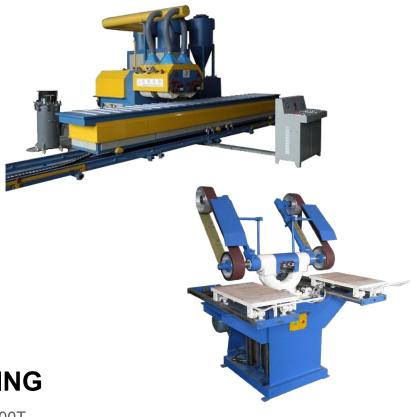

### **POLISHING & BRUSHING**

#### **1** POLISHING

- 1.Monthly output 5000T.
- 2. Three-acid chemical polishing and mechanical polishing.
- 3. Color choices: silver, nickel, golden yellow...

- 2 BRUSHING
- 1.Monthly output 5000T.
- 2.Brushing with nylon brush and then anodizing, or chemical polishing.
- 3. Effect: filamentous strips on the surface.
- 4. Color choices: silver, nickel, bronze, golden yellow...