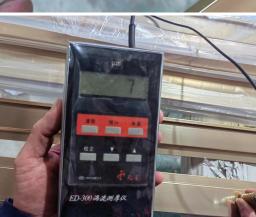

# **QUALITY CONTROL QC**

- Strict QC System: Each order will be inspected through 3+ times quality inspection. Raw material QC, production process QC, FQC, or more.
- Quality standard: ISO9001, AQL MIL-STD-105E, drawing standard, sample standard, GB, Enterprise standard.