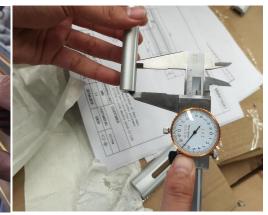

## **MACHINING PROCESSING**

**Cutting tolerance +/- 0.3MM.** 

Machining tolerance +/-0.005MM.

# **QUALITY CONTROL QC**

- Strict QC System: Each order will be inspected through 3+ times quality inspection. Raw material QC, production process QC, FQC, or more.
- Quality standard: ISO9001, AQL MIL-STD-105E, drawing standard, sample standard, GB, Enterprise standard.