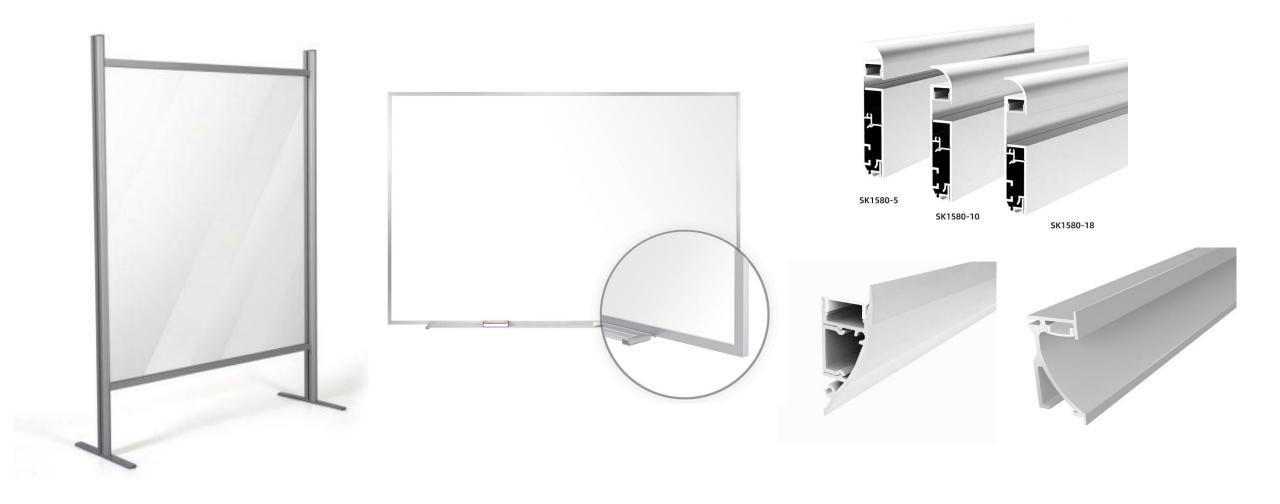

#### **ALUMINUM PROFILE FOR SHOWER ENCLOSURE**

#### **ALUMINUM PROFILE FOR WHITE BOARD**