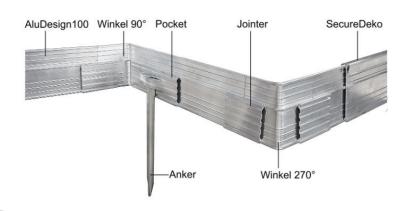

ronze, golden yellow...



## **MACHINING PROCESSING**





















**Cutting tolerance +/- 0.3MM.** 



Machining tolerance +/-0.005MM.



# **QUALITY CONTROL QC**













- Strict QC System: Each order will be inspected through 3+ times quality inspection. Raw material QC, production process QC, FQC, or more.
- Quality standard: ISO9001, AQL MIL-STD-105E, drawing standard, sample standard, GB, Enterprise standard.

#### BRILLIANCE CHINESE ALUMINUM EXPERT SINCE 2001

## **PACKING**













- ★ Plastic film & kraft paper packing
- ★ Plastic bag packing & Carton packing
- ★ Plywood board packing
- ★ Wood box packing
- **★** Pallet packing
- ★ Stillage packing
- ★ Bundle packing
- **★** By customers' requirements.

# O5 PRODUCT DISPLAY

# ARCHITECTURE LAWN FENCE



















#### ARCHITECTURE **FENCE PANEL**

























#### ARCHITECTURE

### **GUTTER GUARDS**





















# ARCHITECTURE SHADE LOUVER













#### BRILLIANCE CHINESE ALUMINUM EXPERT SINCE 2001

#### **GLASS CURTAIN WALL**



















#### **ALUMINIUM DOORS AND WINDOWS**



# ARCHITECTURE CURTAIN DOOR

















#### ALUMINUM PROFILE FOR SOLAR PANEL





#### **ALUMINUM PROFILE FOR PRODUCTION LINE**















# INDUSTRIAL HEATSINK







#### **CNC MACHINE TOOL PROCESSING PARTS**

























#### **ALUMINUM PROFILE FOR TRANSPORTATION TOOL**





#### **ALUMINUM PROFILE FOR FURNITURE PROFILES**















#### **DECORATION**



#### **ALUMINUM PROFILE FOR SHOWER ENCLOSURE**

















#### **ALUMINUM PROFILE FOR WHITE BOARD