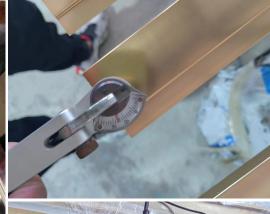

## **MACHINING PROCESSING**

**Cutting tolerance +/- 0.3MM.** 

Machining tolerance +/-0.005MM.