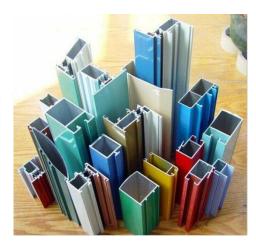

ical elements fernace aluminium billet
- Aluminium alloy 6060, 6063, 6061, 6005,6082...



# **MOULD**







Industrial aluminum profile processing test mold



# **EXTRUSION EQUIPMENT**







- 56 extrusion lines.
- 2 Extrusion presses are up to 20000 tons.
- Sizes up to 650mm width.
- 4 Monthly output 3000T.



### **TEMPER**





High precision and control: improve its quality and performance.

- High temperature treatment: above 600° C.
- Highly automated Environmental protection: dust-free and smoke-free production process can be realized.



## **ANODIZING**









- Three anodizing lines, monthly output 20000T.
- 2 Standard: DIN, AAMA, AS, CHINA GB.
- Color choices: silver, bronze, champagne, titanium, nickel, golden yellow...



Micro up to 25um.



# **POWDER COATING**









- Two powder coating lines, monthly output 2000T.
- 2 Swiss machine GEMA.
- 3 Standards: DIN, AAMA, AS, CHINA GB.
- Micro is more than 60um. AKZO NOBEL INTERPON, NIPPON, TIGER, PPG, etc. Weather Resistance: more than 6 years.



# **WOOD GRAIN**





- Monthly output 3000T.
- 2 AKZO NOBEL INTERPON D34 & D1010.

- Transfer paper from Memphis, Sublitex, Renolit, and top Chinese brands, etc.
- 4 Weather Resistance: 5 10 years guarantee.



### **POLISHING & BRUSHING**





#### **1** POLISHING

- 1.Monthly output 5000T.
- 2. Three-acid chemical polishing and mechanical polishing.
- 3. Color choices: silver, nickel, golden yellow...

- 2 BRUSHING
- 1.Monthly output 5000T.
- 2.Brushing with nylon brush and then anodizing, or chemical polishing.
- 3. Effect: filamentous strips on the surface.