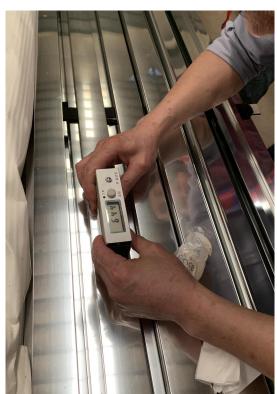

# **QUALITY CONTROL QC**

- Strict QC System: Each order will be inspected through 3+ times quality inspection. Raw material QC, production process QC, FQC, or more.
- Quality standard: ISO9001, AQL MIL-STD-105E, drawing standard, sample standard, GB, Enterprise standard.