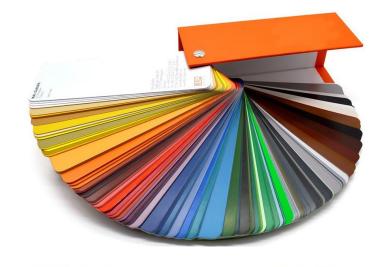

## **ANODIZING**

- Three anodizing lines, monthly output 20000T.
- 2 Standard: DIN, AAMA, AS, CHINA GB.
- Color choices: silver, bronze, champagne, titanium, nickel, golden yellow...

Micro up to 25um.

# **POWDER COATING**

- Two powder coating lines, monthly output 2000T.
- 2 Swiss machine GEMA.
- 3 Standards: DIN, AAMA, AS, CHINA GB.
- Micro is more than 60um. AKZO NOBEL INTERPON, NIPPON, TIGER, PPG, etc. Weather Resistance: more than 6 years.